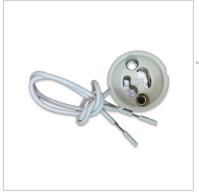

#### **GU10 LAMPHOLDER WITH PVC CABLE**

SKU:3423

## **Technical Information**

Body Type: CERAMIC

Dimmable: No

Warranty (Years): 2