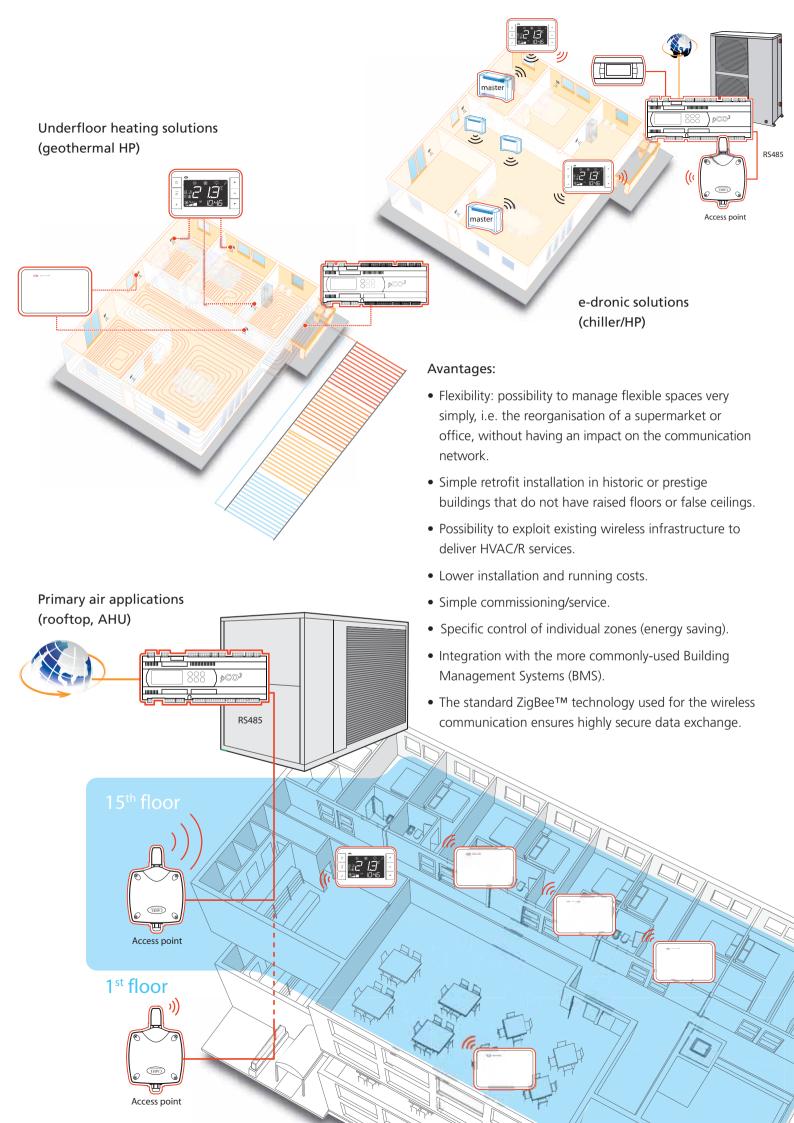

#### easy way is made up of:

- A programmable control device (pCO controller) for the management of the entire building, divided into zones, floors etc.
- easy set: an innovative wireless thermostat with built in temperature and humidity sensors.
- easy read: wireless temperature and humidity sensors.
- Access point and repeater.

#### Main features:

- Innovative design of the thermostat and the wireless sensor (battery life: 10 years)
- Easy to install (on walls, desktop or hand-held)
- Control of valves in individual zones (energy saving)
- ON/OFF button and time bands with room temperature setting
- Fresh air control for primary air systems
- Applications in geothermal HP, roof top units, hydronic systems for hospitality, residential and light commercial