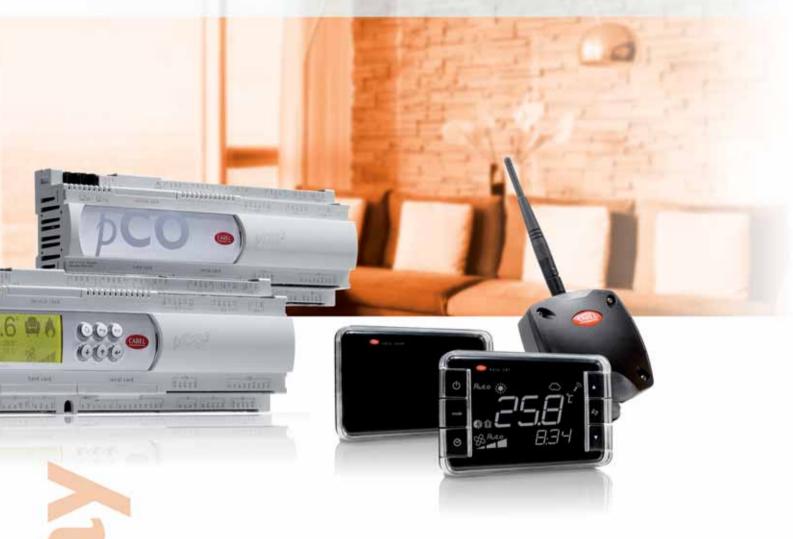

#### easy way is made up of:

- A programmable control device (pCO controller) for the management of the entire building, divided into zones, floors etc.
- easy set: an innovative wireless thermostat with built in temperature and humidity sensors.
- easy read: wireless temperature and humidity sensors.
- Access point and repeater.

#### Main features:

- Innovative design of the thermostat and the wireless sensor (battery life: 10 years)
- Easy to install (on walls, desktop or hand-held)
- Control of valves in individual zones (energy saving)
- ON/OFF button and time bands with room temperature setting
- Fresh air control for primary air systems
- Applications in geothermal HP, roof top units, hydronic systems for hospitality, residential and light commercial