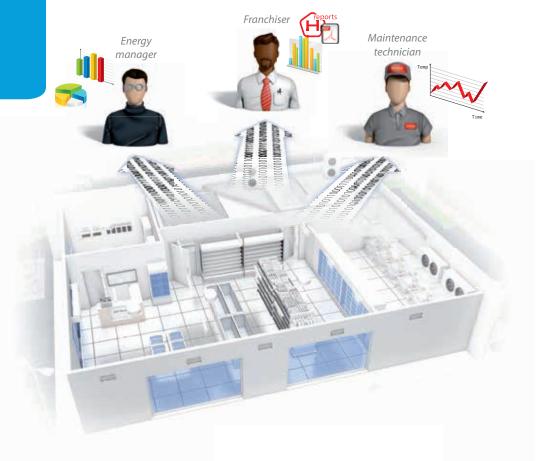

This system has been designed to meet the needs of all the different players involved in the application. From the service company, to the franchiser and the retailer. For every professional operator in the chain, the system offers specific functions that optimise working times and maximise profits, reducing the "hidden" costs of normal manual control by specialist personnel.

## Suitable for retrofit or new installations

value proposition based on one single system designed in order to integrate and manage all the data generated by the different areas of the store, providing valuable information in your hands in an easy and fast way.