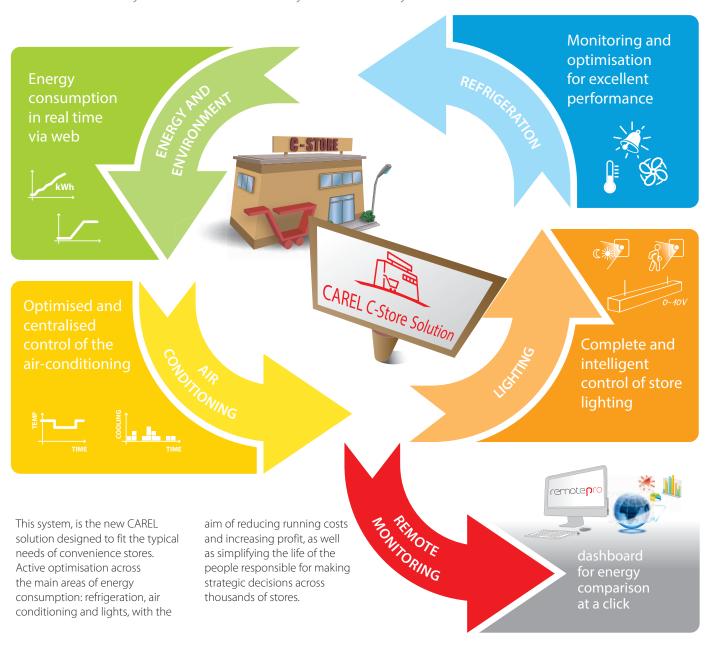

# Refrigeration, Air Conditioning, Lights and Energy

Monitoring, Optimisation, Usability and Dashboard are the keywords to best describe this solution.

### **Energy saving**

Optimisation and monitoring of system performance: specific functions to increase system efficiency and analyse trends in energy consumption.

## Suitable for retrofit or new installations

value proposition based on one single system designed in order to integrate and manage all the data generated by the different areas of the store, providing valuable information in your hands in an easy and fast way.