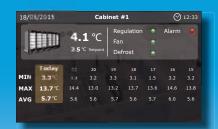

### 2 Store manager dashboard

7" touchscreen user friendly interface to monitor critical system situations; data shown for up to 7 days and overview of the main defined energy consuming areas