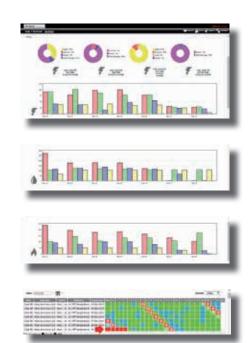

### Energy consumption analysis

With RemotePRO, data on energy, lighting power and gas consumption in all configured stores are readily available. Comparisons can then be made between systems/stores, or the same store over different periods, so as to compare energy consumption statistically. RemotePRO is a tool that helps customers easily identify where to take any action needed to optimise energy consumption.

### Scheduled reports

RemotePRO can be used to generate, in PDF format, automatic and scheduled transmission of energy consumption reports via email. The reports generated, including specific HACCP reports, provide immediate feedback on abnormal or unexpected energy consumption by one or more systems. The reports can be customised and sent to the recipients based on their specific needs.

#### 6 RemotePRO

The enterprise software system that can centralise data from thousands of stores. It provides a built-in dashboard suite in order to ensure the sustainability of each single store in terms of performance and efficiency, helping the people in charge make strategic decisions.