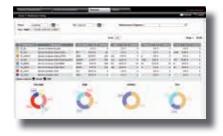

# Enterprise data analysis

The data acquired become useful information for creating the right strategy, optimising monitoring across stores and maximising energy saving.

The efficiency gained can be maintained only with a centralised data analysis system that helps decision makers adopt the right actions.

System optimisation, energy saving and product quality are the main objectives of data centralisation:

- · data copied from local to centralised system;
- interactive graphs to make system troubleshooting faster;
- · different system access profiles;
- custom reports and compliance with legislative requirements in force;
- statistics on cabinet temperature behaviour;
- documents and notes relating to the system can be shared;
- continuous control of correct system operation via sign-of-life;
- centralised management of units via local supervisors.

### Energy consumption analysis

With RemotePRO, data on energy, lighting power and gas consumption in all configured stores are readily available. Comparisons can then be made between systems/stores, or the same store over different periods, so as to compare energy consumption statistically. RemotePRO is a tool that helps customers easily identify where to take any action needed to optimise energy consumption.