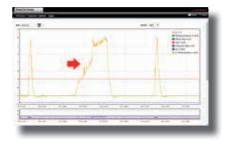

### Analysis

- Raw data into readable information
- Identify situations that may cause cost increases.

#### Energy dashboard

- Compare stores to highlight worst cases
- Focus investments on critical areas.