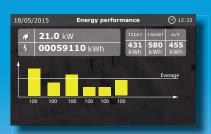

### Energy consumption analysis

With RemotePRO, data on energy, lighting power and gas consumption in all configured stores are readily available. Comparisons can then be made between systems/stores, or the same store over different periods, so as to compare energy consumption statistically. RemotePRO is a tool that helps customers easily identify where to take any action needed to optimise energy consumption.

### Scheduled reports

RemotePRO can be used to generate, in PDF format, automatic and scheduled transmission of energy consumption reports via email. The reports generated, including specific HACCP reports, provide immediate feedback on abnormal or unexpected energy consumption by one or more systems. The reports can be customised and sent to the recipients based on their specific needs.