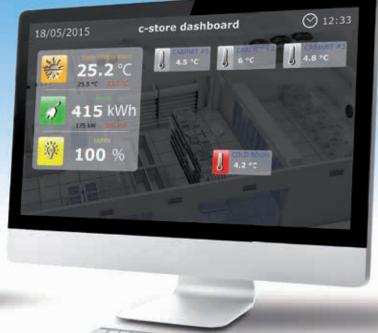

# Your store at a glance

Wherever you are, with a simple Internet connection from your PC or smartphone/tablet, your store is under control at all times.

Store situation at a glance

Refrigeration cabinets under contro

Detailed energy consumption data