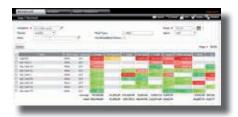

System optimisation, energy saving and product quality are the main objectives of data centralisation:

- · data copied from local to centralised system;
- interactive graphs to make system troubleshooting faster;
- · different system access profiles;
- custom reports and compliance with legislative requirements in force;
- statistics on cabinet temperature behaviour;
- documents and notes relating to the system can be shared;
- continuous control of correct system operation via sign-of-life;
- centralised management of units via local supervisors.

### Energy consumption analysis

With RemotePRO, data on energy, lighting power and gas consumption in all configured stores are readily available. Comparisons can then be made between systems/stores, or the same store over different periods, so as to compare energy consumption statistically. RemotePRO is a tool that helps customers easily identify where to take any action needed to optimise energy consumption.