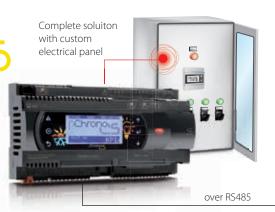

#### High-end monitoring

- Directly connect to pChronoCS over RS485
- Alarm notification
- In-store data analysis
- HACCP reports

sensor