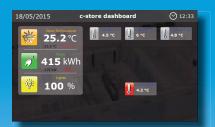

### 2 Store manager dashboard

7" touchscreen user friendly interface to monitor critical system situations; data shown for up to 7 days and overview of the main defined energy consuming areas