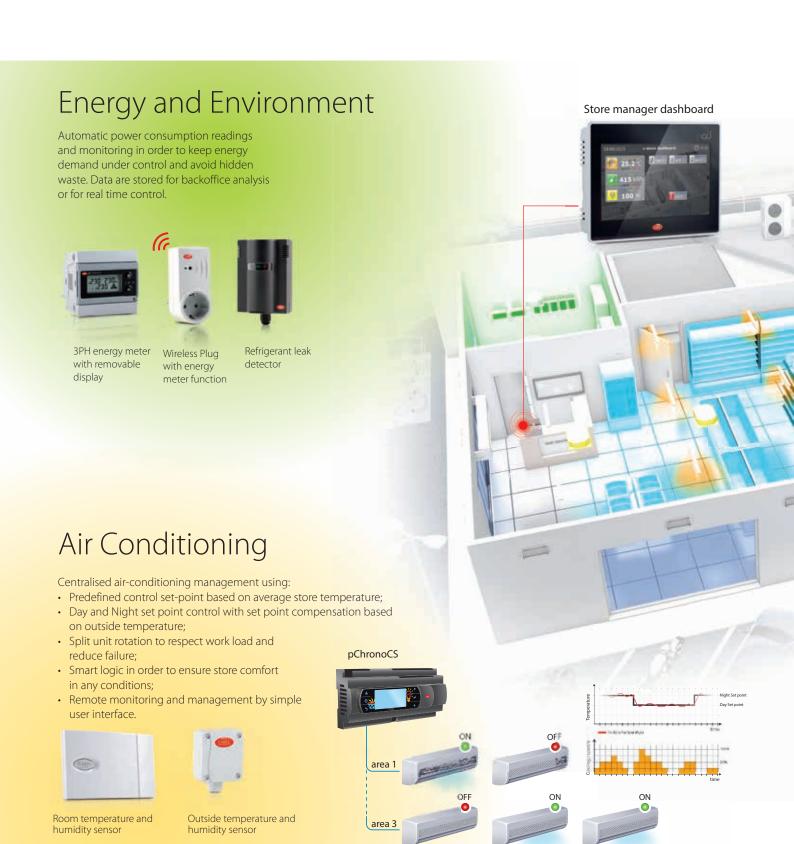

#### Metering

Energy meter measures consumption behaviour of the connected loads. Power consumption data are saved for complete and detailed analysis, allowing operators to identify when and where consumption occurs, any inadequate behaviour and incorrect use, faults and abnormal consumption, and evaluate the effects of the energy saving actions implemented.

#### Sensors

A wide range of sensors, including wireless models, for monitoring temperature, humidity, pressure, CO<sub>2</sub>, etc.
Combined motion and brightness sensors interact with pChronoCS in order to optimise the use of lighting, combining artificial lights with natural daylight.

### 1 pChronoCS

The brains of the system in terms of efficiency management for Air Conditioning, Lights and Energy. "Avoid driving by feel" thanks to active control of the store. Maximise energy savings.

### 2 Store manager dashboard

7" touchscreen user friendly interface to monitor critical system situations; data shown for up to 7 days and overview of the main defined energy consuming areas