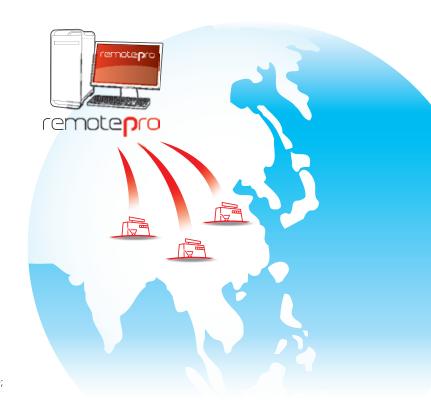

### Energy consumption analysis

With RemotePRO, data on energy, lighting power and gas consumption in all configured stores are readily available. Comparisons can then be made between systems/stores, or the same store over different periods, so as to compare energy consumption statistically. RemotePRO is a tool that helps customers easily identify where to take any action needed to optimise energy consumption.

#### 6 RemotePRO

The enterprise software system that can centralise data from thousands of stores. It provides a built-in dashboard suite in order to ensure the sustainability of each single store in terms of performance and efficiency, helping the people in charge make strategic decisions.