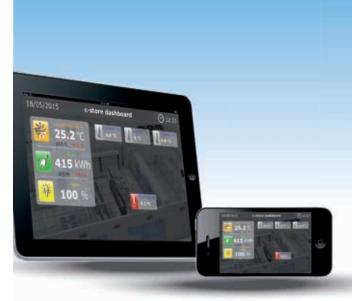

# Your store at a glance

Wherever you are, with a simple Internet connection from your PC or smartphone/tablet, your store is under control at all times.

Store situation at a glance

Refrigeration cabinets under contro