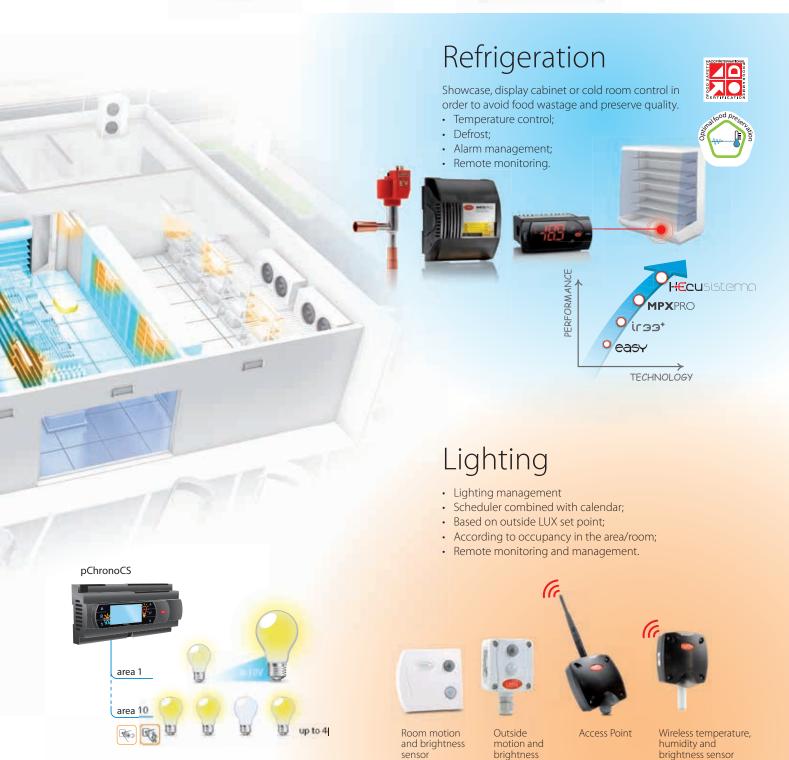

# Refrigeration, Air Conditioning, Lights and Energy

Monitoring, Optimisation, Usability and Dashboard are the keywords to best describe this solution.

## Compact entry-level optimisation

- Single control for all areas
- Ethernet interface for remote monitoring
- · Configuration wizard
- Wireless options

#### High-end monitoring

- Directly connect to pChronoCS over RS485
- Alarm notification
- In-store data analysis
- HACCP reports

sensor

#### Sensors

A wide range of sensors, including wireless models, for monitoring temperature, humidity, pressure, CO<sub>2</sub>, etc.
Combined motion and brightness sensors interact with pChronoCS in order to optimise the use of lighting, combining artificial lights with natural daylight.