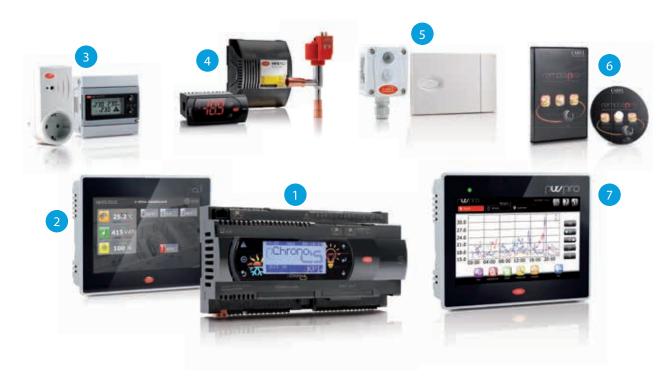

# CAREL products for convenience stores

### 1 pChronoCS

The brains of the system in terms of efficiency management for Air Conditioning, Lights and Energy. "Avoid driving by feel" thanks to active control of the store. Maximise energy savings.

### 2 Store manager dashboard

7" touchscreen user friendly interface to monitor critical system situations; data shown for up to 7 days and overview of the main defined energy consuming areas

#### Metering

Energy meter measures consumption behaviour of the connected loads. Power consumption data are saved for complete and detailed analysis, allowing operators to identify when and where consumption occurs, any inadequate behaviour and incorrect use, faults and abnormal consumption, and evaluate the effects of the energy saving actions implemented.

### 4 Refrigeration controllers

A full range of products for catering refrigeration control, display cabinets, showcases and cold room. Designed based on feedback 'from the field', with an elegant and modern design.

#### Sensors

A wide range of sensors, including wireless models, for monitoring temperature, humidity, pressure, CO<sub>2</sub>, etc.
Combined motion and brightness sensors interact with pChronoCS in order to optimise the use of lighting, combining artificial lights with natural daylight.

#### 6 RemotePRO

The enterprise software system that can centralise data from thousands of stores. It provides a built-in dashboard suite in order to ensure the sustainability of each single store in terms of performance and efficiency, helping the people in charge make strategic decisions.

#### 7 pwpro

PlantWatchPRO now has a new design, to better respond to the needs of small-medium systems.

The new hardware allows different users, such as installers, maintenance personnel and store managers, to check and optimise their air-conditioning, lights, energy and refrigeration systems in a simple and intuitive way.