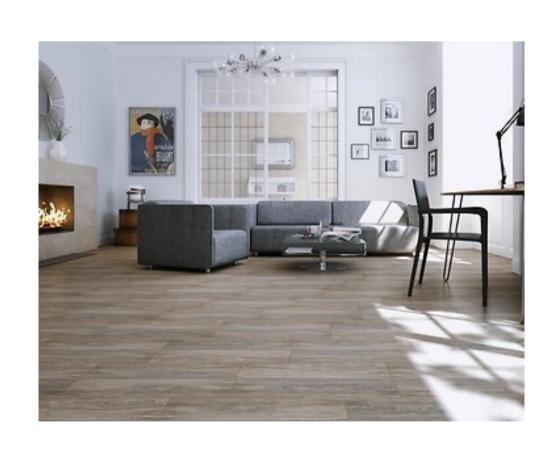

## For the love of wood

**PRODUCTS** 

Contemporary European indoor design trends have been seeking inspiration in the natural world for years, and its peak is now. Cersanit has created I Love Wood with all the beauty and uniqueness of timber and the durability of robust vitrified tiles. Each tile comes with a unique grain of wood to provide an imitation of wooden planks on the floor. And, with the different wood species available, I Love Wood is the most diverse collection in Cersanit's portfolio. The light tones are a great match for Scandinavian minimalism, the darker and fuller tones emulate old English indoor design themes while the cool and smart shades of brown are perfect for those indoor designs which evoke a sense of order.