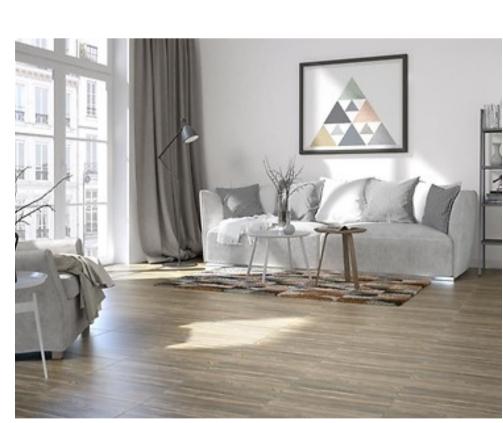

## For the love of wood

**PRODUCTS** 

Contemporary European indoor design trends have been seeking inspiration in the natural world for years, and its peak is now. Cersanit has created I Love Wood with all the beauty and uniqueness of timber and the durability of robust vitrified tiles. Each tile comes with a unique grain of wood to provide an imitation of wooden planks on the floor. And, with the different wood species available, I Love Wood is the most diverse collection in Cersanit's portfolio. The light tones are a great match for Scandinavian minimalism, the darker and fuller tones emulate old English indoor design themes while the cool and smart shades of brown are perfect for those indoor designs which evoke a sense of order.