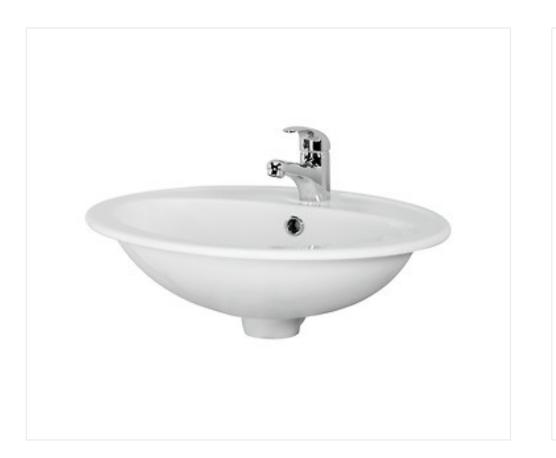

# EQUIPMENT USED IN THE ARRANGEMENT

CALLA 54 washbasin

COLOUR wall hung bowl without seat