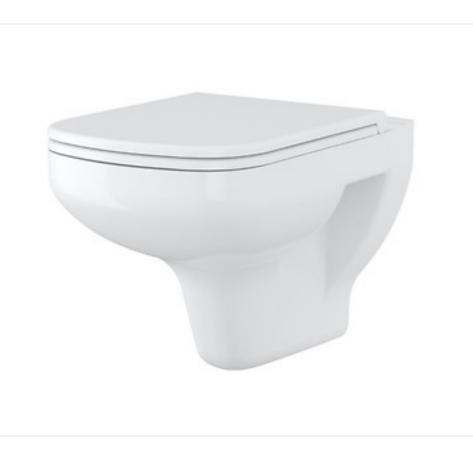

# EQUIPMENT USED IN THE ARRANGEMENT

CALLA 54 washbasin

COLOUR wall hung bowl without seat