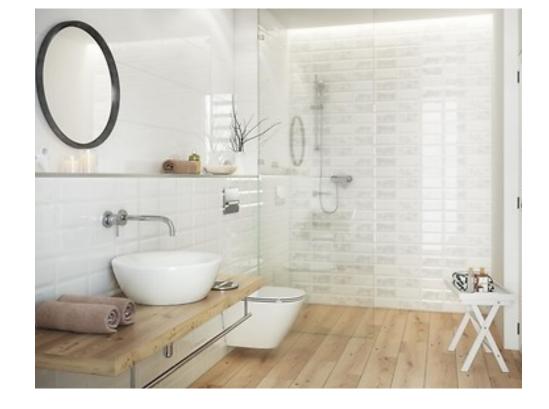

# **I LOVE WOOD** For the love of wood

Q

PRODUCTS

Contemporary European indoor design trends have been seeking inspiration in the natural world for years, and its peak is now. Cersanit has created I Love Wood with all the beauty and uniqueness of timber and the durability of robust vitrified tiles. Each tile comes with a unique grain of wood to provide an imitation of wooden planks on the floor. And, with the different wood species available, I Love Wood is the most diverse collection in Cersanit's portfolio. The light tones are a great match for Scandinavian minimalism, the darker and fuller tones emulate old English indoor design themes while the cool and smart shades of brown are perfect for those indoor designs which evoke a sense of order.

# EQUIPMENT USED IN THE ARRANGEMENT

CALLA 54 washbasin

COLOUR wall hung bowl without seat