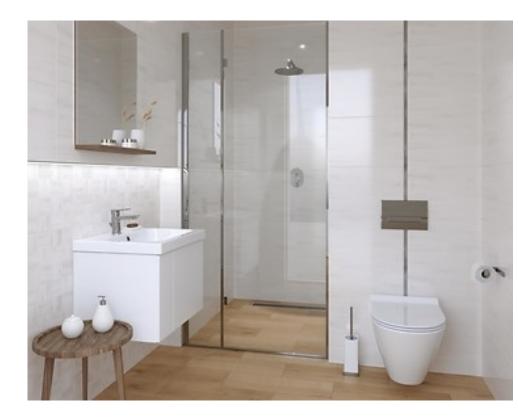

# **I LOVE WOOD** For the love of wood

Q

PRODUCTS

Contemporary European indoor design trends have been seeking inspiration in the natural world for years, and its peak is now. Cersanit has created I Love Wood with all the beauty and uniqueness of timber and the durability of robust vitrified tiles. Each tile comes with a unique grain of wood to provide an imitation of wooden planks on the floor. And, with the different wood species available, I Love Wood is the most diverse collection in Cersanit's portfolio. The light tones are a great match for Scandinavian minimalism, the darker and fuller tones emulate old English indoor design themes while the cool and smart shades of brown are perfect for those indoor designs which evoke a sense of order.

# EQUIPMENT USED IN THE ARRANGEMENT

CALLA 54 washbasin

COLOUR wall hung bowl without seat