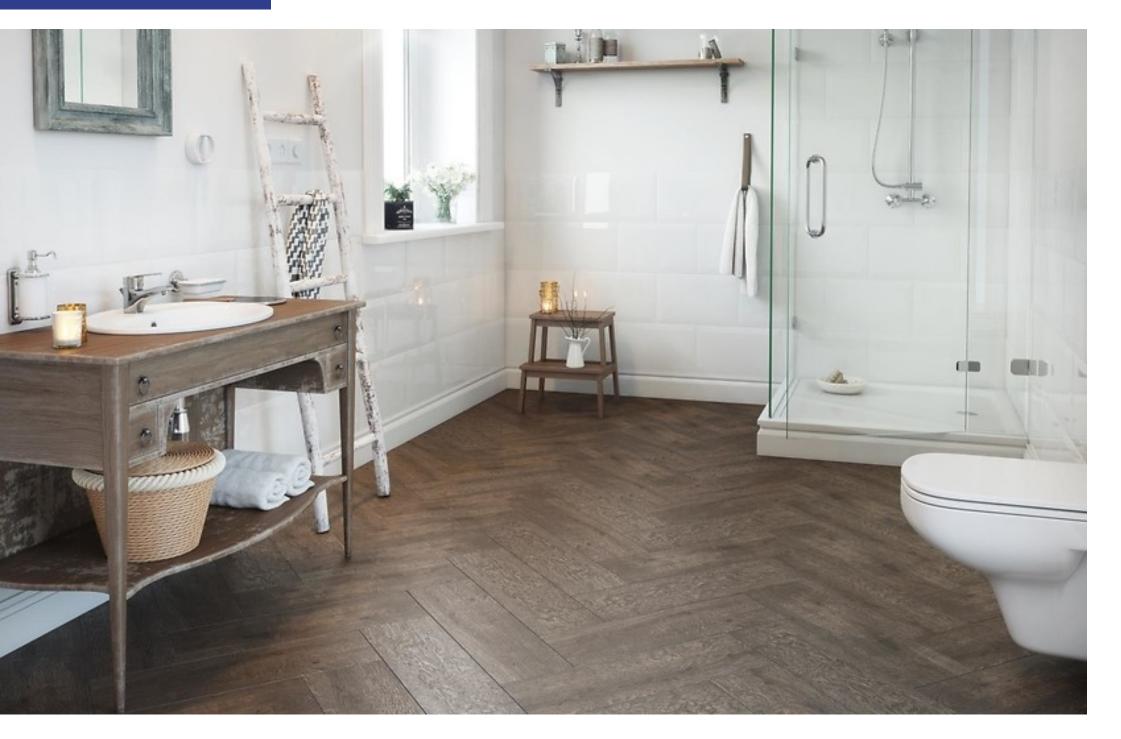

# **I LOVE WOOD** For the love of wood

Q

PRODUCTS

Contemporary European indoor design trends have been seeking inspiration in the natural world for years, and its peak is now. Cersanit has created I Love Wood with all the beauty and uniqueness of timber and the durability of robust vitrified tiles. Each tile comes with a unique grain of wood to provide an imitation of wooden planks on the floor. And, with the different wood species available, I Love Wood is the most diverse collection in Cersanit's portfolio. The light tones are a great match for Scandinavian minimalism, the darker and fuller tones emulate old English indoor design themes while the cool and smart shades of brown are perfect for those indoor designs which evoke a sense of order.

# EQUIPMENT USED IN THE ARRANGEMENT

CALLA 54 washbasin

COLOUR wall hung bowl without seat