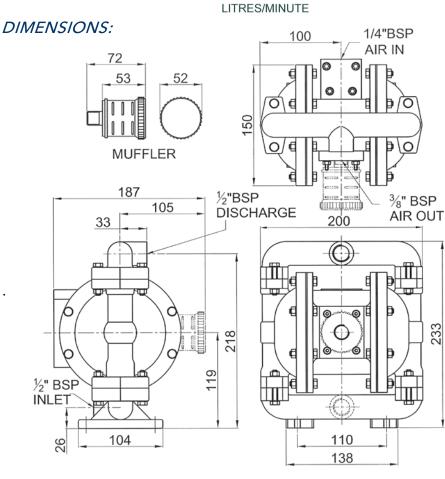

## PERFORMANCE:





## MATERIALS OF CONSTRUCTION:

| BODY      | DIAPHRAGMS | BALL<br>VALVES | VALVE<br>SEATS | VALVE SEAT<br>'O' RINGS |
|-----------|------------|----------------|----------------|-------------------------|
| Aluminium | PTFE       | PTFE           | Aluminium      | PTFE                    |

## OTHER ELASTOMERS AVAILABLE







- Robust design
- ✦ Stall free performance
- Self-priming
- Can run dry without damage
- Oil free no contamination
- Test certificate with every pump

Doc658/13

Solve Water

Xylem Water Solutions UK Ltd Bingley Road • Hoddesdon • Hertfordshire • EN11 0BU • UK Telephone: +44 (0)1462 480380 Fax: +44 (0)1462 482422 mail@cleghorn.co.uk www.jabscoshop.com

WEIGHT: 6.8 Kg