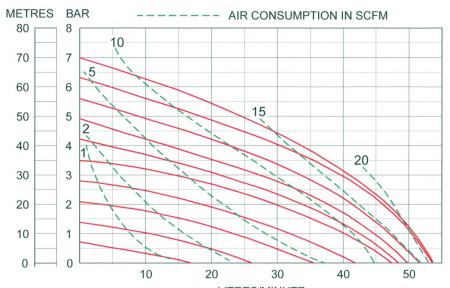

## PERFORMANCE:





## MATERIALS OF CONSTRUCTION:

| BODY      | DIAPHRAGMS | BALL<br>VALVES | VALVE<br>SEATS | VALVE SEAT<br>'O' RINGS |
|-----------|------------|----------------|----------------|-------------------------|
| Aluminium | PTFE       | PTFE           | Aluminium      | PTFE                    |

## OTHER ELASTOMERS AVAILABLE







- Robust design
- ✦ Stall free performance
- Self-priming
- Can run dry without damage
- Oil free no contamination
- Test certificate with every pump

Doc658/13

Solve Water

Xylem Water Solutions UK Ltd Bingley Road • Hoddesdon • Hertfordshire • EN11 0BU • UK Telephone: +44 (0)1462 480380 Fax: +44 (0)1462 482422 mail@cleghorn.co.uk www.jabscoshop.com

WEIGHT: 6.8 Kg