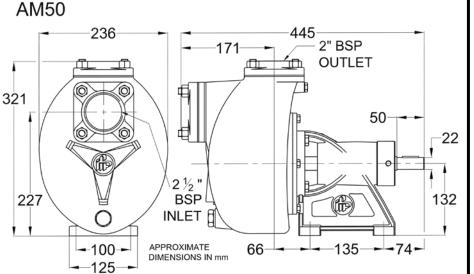

## PERFORMANCE

| Model | Maximum flow rate |         |          | Maximum head |      |
|-------|-------------------|---------|----------|--------------|------|
|       | l/min             | cu.m/hr | gall/min | metres       | feet |
| AM50  | 800               | 48      | 176      | 38           | 125  |

Maximum power absorbed 5.5kW at 3000rpm

## DIMENSIONS IN MM (APPROX.)

WEIGHT: 32.2kg



## MATERIALS OF CONSTRUCTION

| Pump casing         | bronze                  |                           |
|---------------------|-------------------------|---------------------------|
| Impeller            | bronze                  | Duma                      |
| Port counterflanges | Bronze                  | Pump<br>performance       |
| Shaft               | stainless steel AISI316 | and specification         |
| Bearing housing     | cast iron               | are subject to alteration |
| Pump head bolts     | stainless steel         | without notice            |
| O-ring static seal  | nitrile rubber          |                           |

AVAILABLE 'A' series CLUTCHES (ask for a data sheet)

| Clutch Type | Pulley Pitch<br>Dia | Pulley Belt<br>Section | No of<br>Belts | FP Code