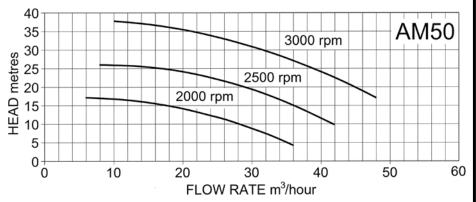

## PERFORMANCE

| Model | Maximum flow rate |         |          | Maximum head |      |
|-------|-------------------|---------|----------|--------------|------|
|       | l/min             | cu.m/hr | gall/min | metres       | feet |
| AM50  | 800               | 48      | 176      | 38           | 125  |

Maximum power absorbed 5.5kW at 3000rpm