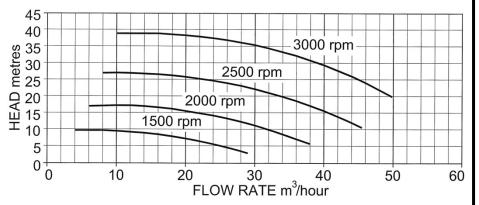

## PERFORMANCE

| Model | Maximum flow rate |         |          | Maximum head |      |
|-------|-------------------|---------|----------|--------------|------|
|       | l/min             | cu.m/hr | gall/min | metres       | feet |
| СМ50  | 833               | 50      | 183      | 38           | 125  |