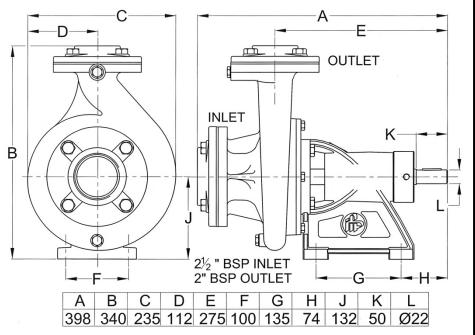

## PERFORMANCE

| Model | Maximum flow rate |         |          | Maximum head |      |
|-------|-------------------|---------|----------|--------------|------|
|       | l/min             | cu.m/hr | gall/min | metres       | feet |
| СМ50  | 833               | 50      | 183      | 38           | 125  |

## **DIMENSIONS IN MM (APPROX.)**

WEIGHT: 23kg



## MATERIALS OF CONSTRUCTION

|                     |                         | -                         |  |
|---------------------|-------------------------|---------------------------|--|
| Pump casing         | bronze                  |                           |  |
| Impeller            | bronze                  | Duran                     |  |
| Port counterflanges | Bronze                  | Pump<br>performance       |  |
| Shaft               | stainless steel AISI316 | and specification         |  |
| Bearing housing     | cast iron               | are subject to alteration |  |
| Pump head bolts     | stainless steel         | without notice            |  |
| O-ring static seal  | nitrile rubber          |                           |  |

AVAILABLE 'A' series CLUTCHES (ask for