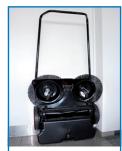

Space-saving storage

Patented system, sweeps forwards and backwards optimally

Turbo sweeping system

Counter-rotating plate brushes push

the swept material directly into the

collecting container.

With an additional fine dirt sweeper roller, the machines sweep twice in one pass and pick up even the finest dirt particles cleanly.

Low dust formation thanks to intelligent air routing. Inside the machine, the dust-laden air is cleaned and returned to the sweeping circuit.

Thanks to the lateral guide roller, sweeping close to the edge is effortlessly possible without damaging the machine or surfaces.