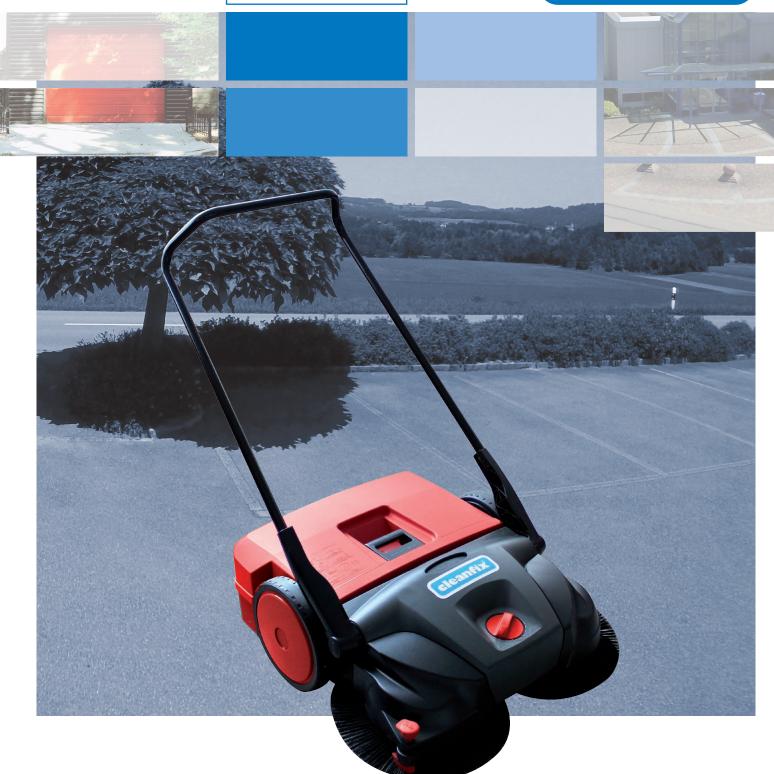

## Manoeuvrable, compact, simple HS770-2

## HS770-2

Compact manual sweeper for medium to large areas up to approx. 1500 m2 in private households and businesses. Without noise and emissions, it can be operated with ease. The handle can be turned for ergonomic adjustment. Adjustable side brush and roller brush. Built for tough use.

Space-saving storage

Patented system, sweeps forwards and backwards optimally

Turbo sweeping system

Counter-rotating plate brushes push

the swept material directly into the

collecting container.

With an additional fine dirt sweeper roller, the machines sweep twice in one pass and pick up even the finest dirt particles cleanly.