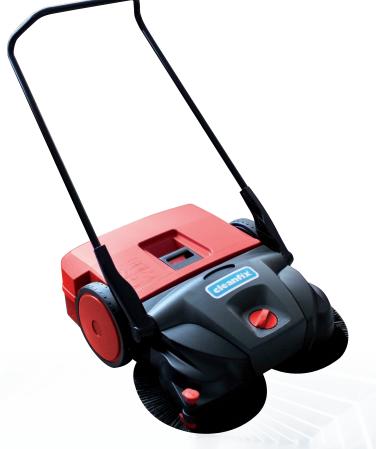

## Manoeuvrable, compact, simple HS770-2

## HS770-2

Compact manual sweeper for medium to large areas up to approx. 1500 m2 in private households and businesses. Without noise and emissions, it can be operated with ease. The handle can be turned for ergonomic adjustment. Adjustable side brush and roller brush. Built for tough use.

| Technical data                |                     |
|-------------------------------|---------------------|
| Dirt container volume         | 50 l                |
| Working width                 | 77 cm               |
| Brush height                  | adjustable          |
| Productivity rate theoretical | 3000 m²/h           |
| Weight                        | 14.6 kg             |
| Dimensions L/B/H              | 100 / 78.5 / 105 cm |
|                               |                     |