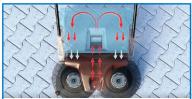

Low dust formation thanks to intelligent air routing. Inside the machine, the dust-laden air is cleaned and returned to the sweeping circuit.

Thanks to the lateral guide roller, sweeping close to the edge is effortlessly possible without damaging the machine or surfaces.