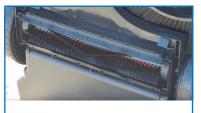

Space-saving storage

Patented system, sweeps forwards and backwards optimally

Turbo sweeping system

Counter-rotating plate brushes push

the swept material directly into the

collecting container.

With an additional fine dirt sweeper roller, the machines sweep twice in one pass and pick up even the finest dirt particles cleanly.