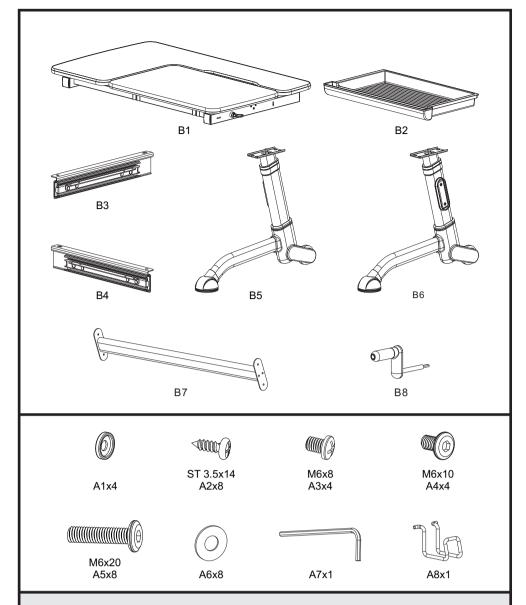

Model NO.: Amare



## **Healthy Ergo** Study Desk

ASSEMBLY INSTRUCTIONS



- **CAUTION!**1. This product is intended for indoor use only.
- 1. This product is intended for indoor use only.
  2. This product should be placed on the flat ground.
  3. Once water, oil and other liquid adhere to the surface of product, you should quickly wipe it clean.
  4. Please regularly check and fasten joint parts in case of product shake and loosening.
  5. Do not lay product in place of the corrosive gas and moisture in case of surface damage.
  6. Never fasten screws tightly before all screws fixed to the right place.
  7. Please use damp cloth to clean the desktop.