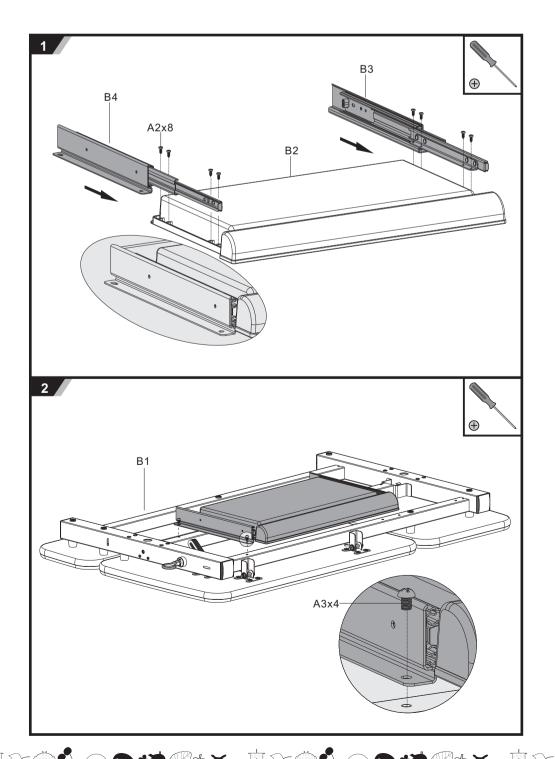

Model NO.: Amare



## **Healthy Ergo** Study Desk

ASSEMBLY INSTRUCTIONS



- **CAUTION!**1. This product is intended for indoor use only.
- 1. This product is intended for indoor use only.
  2. This product should be placed on the flat ground.
  3. Once water, oil and other liquid adhere to the surface of product, you should quickly wipe it clean.
  4. Please regularly check and fasten joint parts in case of product shake and loosening.
  5. Do not lay product in place of the corrosive gas and moisture in case of surface damage.
  6. Never fasten screws tightly before all screws fixed to the right place.
  7. Please use damp cloth to clean the desktop.