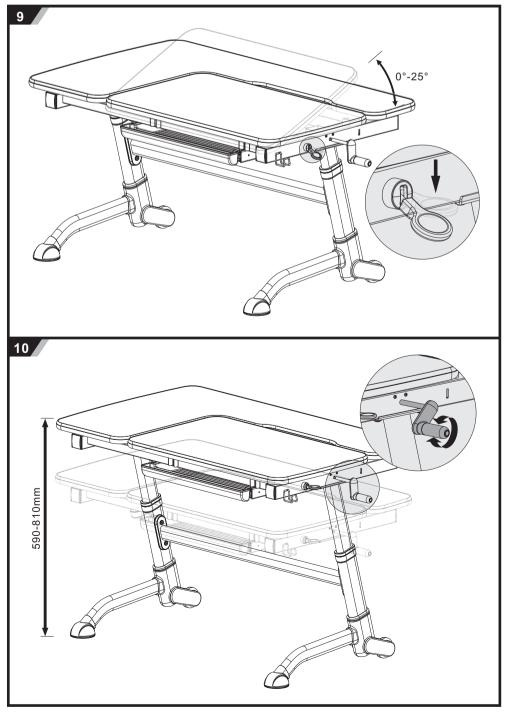

Model NO.: Amare



## **Healthy Ergo** Study Desk

ASSEMBLY INSTRUCTIONS



- **CAUTION!**1. This product is intended for indoor use only.
- 1. This product is intended for indoor use only.
  2. This product should be placed on the flat ground.
  3. Once water, oil and other liquid adhere to the surface of product, you should quickly wipe it clean.
  4. Please regularly check and fasten joint parts in case of product shake and loosening.
  5. Do not lay product in place of the corrosive gas and moisture in case of surface damage.
  6. Never fasten screws tightly before all screws fixed to the right place.
  7. Please use damp cloth to clean the desktop.