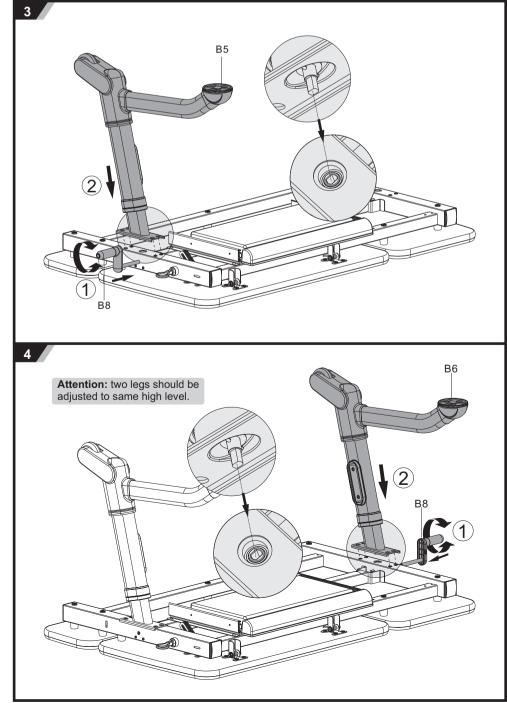

Model NO.: Amare



## **Healthy Ergo** Study Desk

ASSEMBLY INSTRUCTIONS



- **CAUTION!**1. This product is intended for indoor use only.
- 1. This product is intended for indoor use only.
  2. This product should be placed on the flat ground.
  3. Once water, oil and other liquid adhere to the surface of product, you should quickly wipe it clean.
  4. Please regularly check and fasten joint parts in case of product shake and loosening.
  5. Do not lay product in place of the corrosive gas and moisture in case of surface damage.
  6. Never fasten screws tightly before all screws fixed to the right place.
  7. Please use damp cloth to clean the desktop.