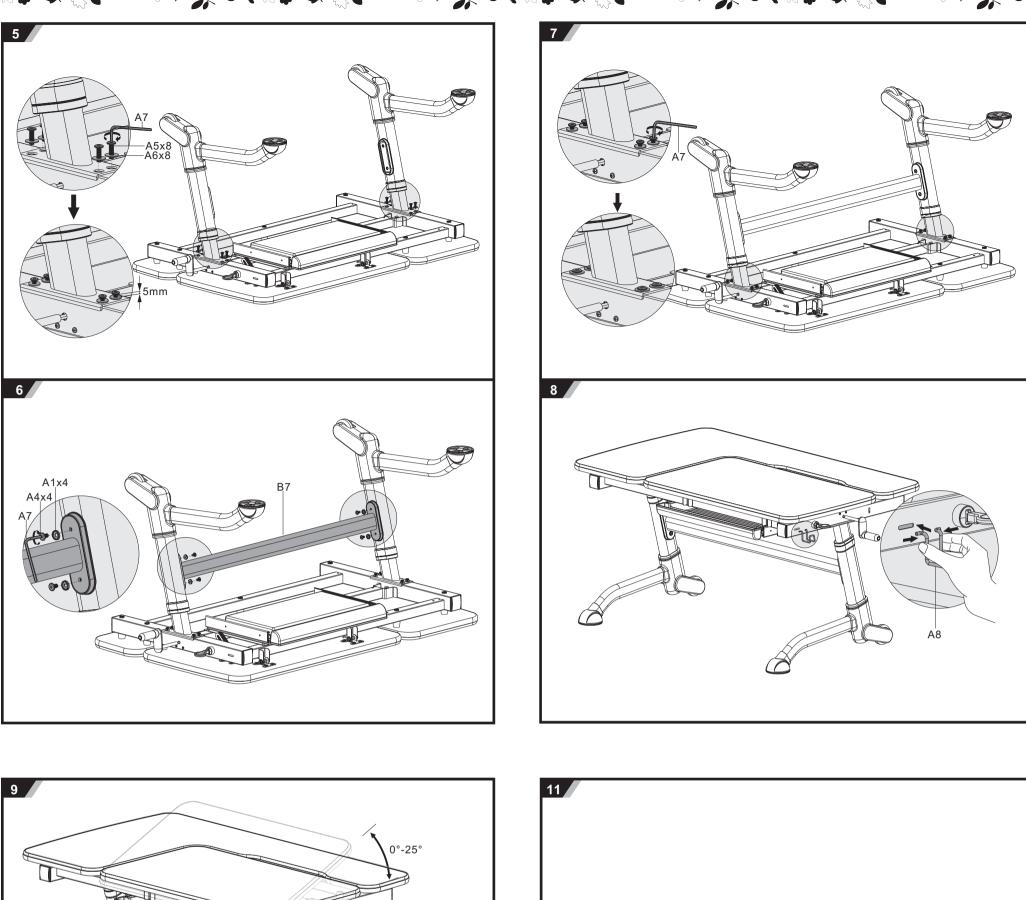

Model NO.: Amare



## **Healthy Ergo** Study Desk

ASSEMBLY INSTRUCTIONS



- **CAUTION!**1. This product is intended for indoor use only.
- 1. This product is intended for indoor use only.
  2. This product should be placed on the flat ground.
  3. Once water, oil and other liquid adhere to the surface of product, you should quickly wipe it clean.
  4. Please regularly check and fasten joint parts in case of product shake and loosening.
  5. Do not lay product in place of the corrosive gas and moisture in case of surface damage.
  6. Never fasten screws tightly before all screws fixed to the right place.
  7. Please use damp cloth to clean the desktop.