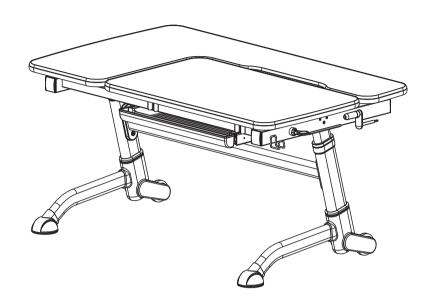

## **Healthy Ergo** Study Desk

ASSEMBLY INSTRUCTIONS

- **CAUTION!**1. This product is intended for indoor use only.
- 1. This product is intended for indoor use only.
  2. This product should be placed on the flat ground.
  3. Once water, oil and other liquid adhere to the surface of product, you should quickly wipe it clean.
  4. Please regularly check and fasten joint parts in case of product shake and loosening.
  5. Do not lay product in place of the corrosive gas and moisture in case of surface damage.
  6. Never fasten screws tightly before all screws fixed to the right place.
  7. Please use damp cloth to clean the desktop.