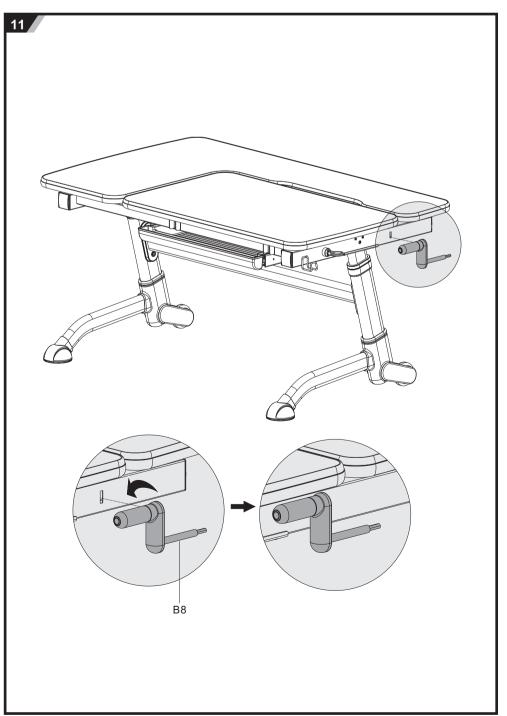

Model NO.: Amare



## **Healthy Ergo** Study Desk

ASSEMBLY INSTRUCTIONS



- **CAUTION!**1. This product is intended for indoor use only.
- 1. This product is intended for indoor use only.
  2. This product should be placed on the flat ground.
  3. Once water, oil and other liquid adhere to the surface of product, you should quickly wipe it clean.
  4. Please regularly check and fasten joint parts in case of product shake and loosening.
  5. Do not lay product in place of the corrosive gas and moisture in case of surface damage.
  6. Never fasten screws tightly before all screws fixed to the right place.
  7. Please use damp cloth to clean the desktop.