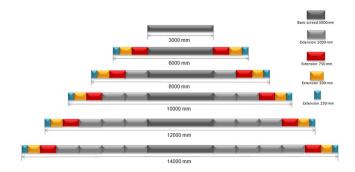

## **Technical data**

| Masses                                      |         |
|---------------------------------------------|---------|
| Mass (basic width)                          | 2400 kg |
| Dimensions                                  |         |
| Basic width                                 | 3.00 m  |
| Working width, minimum (with reducing shoe) | 2.10 m  |
| Working width, max.                         | 14.00 m |