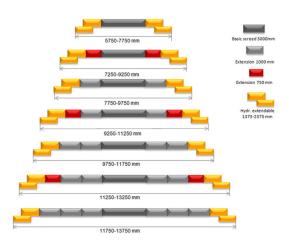

## **Technical data**

| Masses                                      |         |
|---------------------------------------------|---------|
| Mass (basic width)                          | 2400 kg |
| Dimensions                                  |         |
| Basic width                                 | 3.00 m  |
| Working width, minimum (with reducing shoe) | 2.10 m  |
| Working width, max.                         | 14.00 m |