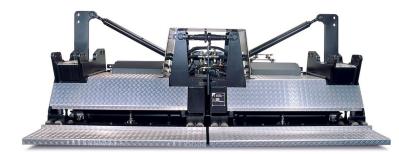

## **Technical data**

| Masses                                      |         |
|---------------------------------------------|---------|
| Mass (basic width)                          | 2400 kg |
| Dimensions                                  |         |
| Basic width                                 | 3.00 m  |
| Working width, minimum (with reducing shoe) | 2.10 m  |
| Working width, max.                         | 14.00 m |