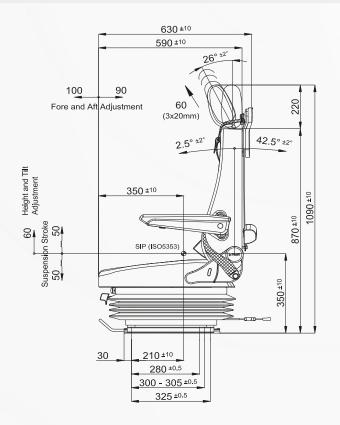

## P1098/EA100F4

CONSTRUCTION VEHICLE SEATS

|                                                      | P1098EA100F4           |
|------------------------------------------------------|------------------------|
| Air suspension                                       | <b>A</b>               |
| Air suspension with 12V or 24V built-in compressor   | •                      |
| Mechanical suspension                                | <b>A</b>               |
| Weight adjustment                                    | Automatic up to 150kgs |
| Suspension stroke                                    | 100mm                  |
| Optional suspension stroke                           | 80mm                   |
| Turn Table                                           |                        |
| Slide travel                                         | 190mm                  |
| Lumbar adjustment                                    |                        |
| Adjustable armrests                                  | <b>A</b>               |
| Adjustable headrest                                  | •                      |
| Backrest adjustment                                  | •                      |
| Height and tilt adjustment                           | 60mm                   |
| Vinyl trim                                           | •                      |
| Cloth trim                                           | <b>A</b>               |
| Genuine leather trim                                 | <b>A</b>               |
| 3-point seat belt                                    | <b>A</b>               |
| 2-point seat belt                                    | <b>A</b>               |
| Document box-pouch                                   | <b>A</b>               |
| Front Controls                                       | •                      |
| LH Controls                                          | N/A                    |
| RH Controls                                          | N/A                    |
| Heater                                               | <b>A</b>               |
| Operator presence switch                             | <b>A</b>               |
| Slides between seat top and suspension(Becomes EA100 | G2) <b>A</b>           |
| Standard connection widths                           | 280mm                  |
| Optional connection widths                           | 216-230-260-320-328mm  |
| Testing                                              | ISO 6683               |
|                                                      | ISO 7096               |
|                                                      | EM 1,3,4,8,9           |
|                                                      |                        |