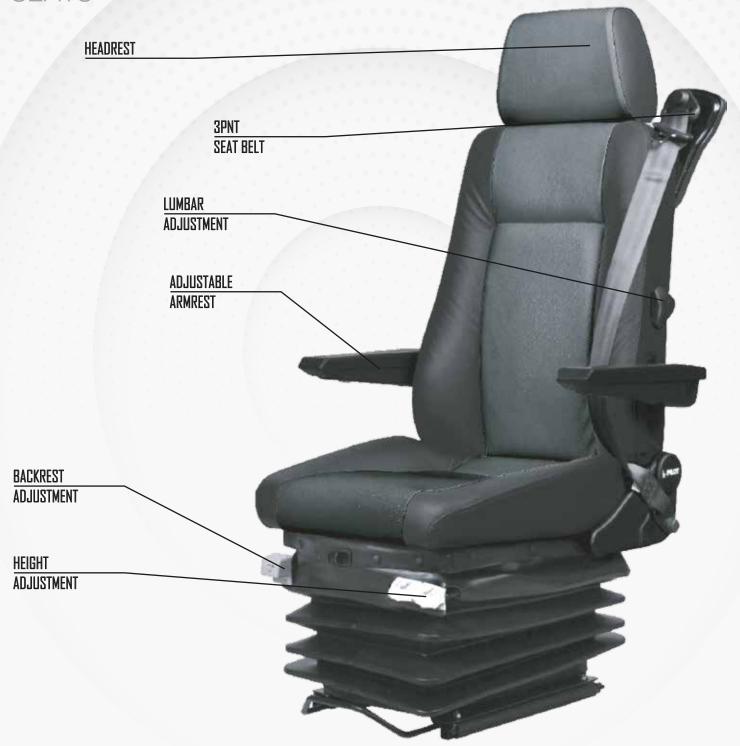

## P1098/EA100F4

CONSTRUCTION VEHICLE SEATS

|                                                      | P1098EA100F4           |
|------------------------------------------------------|------------------------|
| Air suspension                                       | <b>A</b>               |
| Air suspension with 12V or 24V built-in compressor   | •                      |
| Mechanical suspension                                | <b>A</b>               |
| Weight adjustment                                    | Automatic up to 150kgs |
| Suspension stroke                                    | 100mm                  |
| Optional suspension stroke                           | 80mm                   |
| Turn Table                                           |                        |
| Slide travel                                         | 190mm                  |
| Lumbar adjustment                                    |                        |
| Adjustable armrests                                  | <b>A</b>               |
| Adjustable headrest                                  | •                      |
| Backrest adjustment                                  | •                      |
| Height and tilt adjustment                           | 60mm                   |
| Vinyl trim                                           | •                      |
| Cloth trim                                           | <b>A</b>               |
| Genuine leather trim                                 | <b>A</b>               |
| 3-point seat belt                                    | <b>A</b>               |
| 2-point seat belt                                    | <b>A</b>               |
| Document box-pouch                                   | <b>A</b>               |
| Front Controls                                       | •                      |
| LH Controls                                          | N/A                    |
| RH Controls                                          | N/A                    |
| Heater                                               | <b>A</b>               |
| Operator presence switch                             | <b>A</b>               |
| Slides between seat top and suspension(Becomes EA100 | G2) <b>A</b>           |
| Standard connection widths                           | 280mm                  |
| Optional connection widths                           | 216-230-260-320-328mm  |
| Testing                                              | ISO 6683               |
|                                                      | ISO 7096               |
|                                                      | EM 1,3,4,8,9           |
|                                                      |                        |