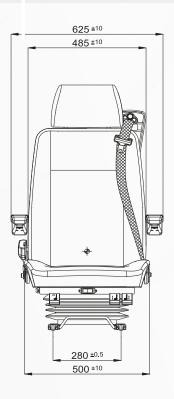

## P1098/EA100F4

CONSTRUCTION VEHICLE SEATS

|                                                      | P1098EA100F4           |
|------------------------------------------------------|------------------------|
| Air suspension                                       | <b>A</b>               |
| Air suspension with 12V or 24V built-in compressor   | •                      |
| Mechanical suspension                                | <b>A</b>               |
| Weight adjustment                                    | Automatic up to 150kgs |
| Suspension stroke                                    | 100mm                  |
| Optional suspension stroke                           | 80mm                   |
| Turn Table                                           |                        |
| Slide travel                                         | 190mm                  |
| Lumbar adjustment                                    |                        |
| Adjustable armrests                                  | <b>A</b>               |
| Adjustable headrest                                  | •                      |
| Backrest adjustment                                  | •                      |
| Height and tilt adjustment                           | 60mm                   |
| Vinyl trim                                           | •                      |
| Cloth trim                                           | <b>A</b>               |
| Genuine leather trim                                 | <b>A</b>               |
| 3-point seat belt                                    | <b>A</b>               |
| 2-point seat belt                                    | <b>A</b>               |
| Document box-pouch                                   | <b>A</b>               |
| Front Controls                                       | •                      |
| LH Controls                                          | N/A                    |
| RH Controls                                          | N/A                    |
| Heater                                               | <b>A</b>               |
| Operator presence switch                             | <b>A</b>               |
| Slides between seat top and suspension(Becomes EA100 | G2) <b>A</b>           |
| Standard connection widths                           | 280mm                  |
| Optional connection widths                           | 216-230-260-320-328mm  |
| Testing                                              | ISO 6683               |
|                                                      | ISO 7096               |
|                                                      | EM 1,3,4,8,9           |
|                                                      |                        |