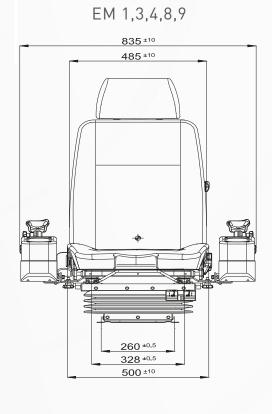

## P1098WK/EA100G2

CONSTRUCTION VEHICLE ESEATS

|                                                    | 0.0000000000000000000000000000000000000 |
|----------------------------------------------------|-----------------------------------------|
|                                                    | P1098WK/EA100G2                         |
| Air suspension                                     | <b>A</b>                                |
| Air suspension with 12V or 24V built-in compressor | •                                       |
| Mechanical suspension                              |                                         |
| Weight adjustment                                  | Automatic up to 150kgs                  |
| Suspension stroke                                  | 100mm                                   |
| Optional suspension stroke                         | 80mm                                    |
| Turn Table                                         |                                         |
| Slide travel                                       | 190mm                                   |
| Lumbar adjustment                                  |                                         |
| Adjustable armrests                                | <b>A</b>                                |
| Joystick holders including adjustable armrests     | <b>A</b>                                |
| Adjustable headrest                                | •                                       |
| Backrest adjustment                                | •                                       |
| Height and tilt adjustment                         | 60mm                                    |
| Vinyl trim                                         | •                                       |
| Cloth trim                                         | <b>A</b>                                |
| Genuine leather trim                               | <b>A</b>                                |
| 3-point seat belt                                  | <b>A</b>                                |
| 2-point seat belt                                  | <b>A</b>                                |
| Document box-pouch                                 | <b>A</b>                                |
| Front Controls                                     | •                                       |
| LH Controls                                        | N/A                                     |
| RH Controls                                        | N/A                                     |
| Heater                                             | <b>A</b>                                |
| Operator presence switch                           | <b>A</b>                                |
| Slides between seat top and suspension             | •                                       |
| Standard connection widths                         | 260mm                                   |
| Optional connection widths                         | 280mm(Order - / CEA100G2)               |
| Testing                                            | ISO 6683, ISO 7096                      |
|                                                    | EM 1 2 / 0 0                            |