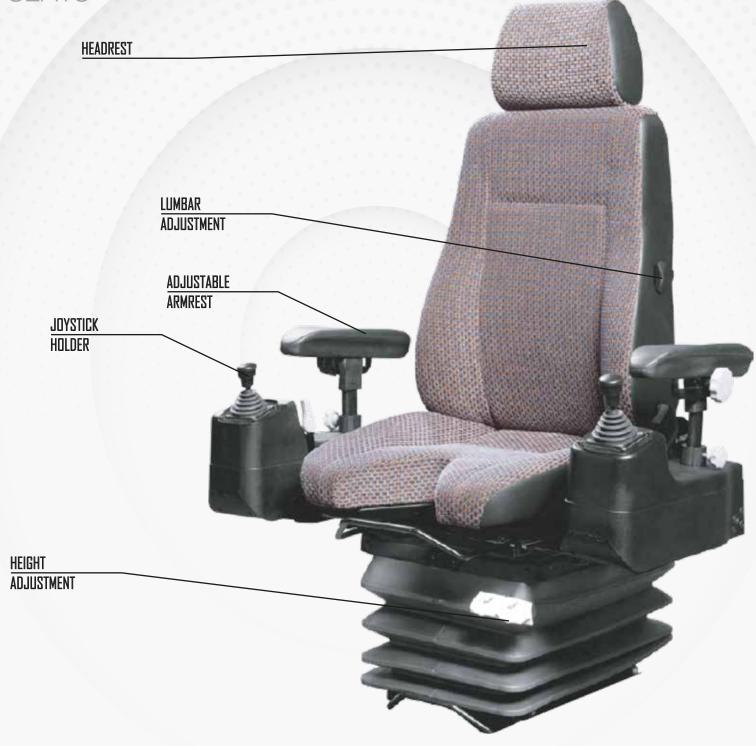

## P1098WK/EA100G2

CONSTRUCTION VEHICLE ESEATS

|                                                    | 0.0000000000000000000000000000000000000 |
|----------------------------------------------------|-----------------------------------------|
|                                                    | P1098WK/EA100G2                         |
| Air suspension                                     | <b>A</b>                                |
| Air suspension with 12V or 24V built-in compressor | •                                       |
| Mechanical suspension                              |                                         |
| Weight adjustment                                  | Automatic up to 150kgs                  |
| Suspension stroke                                  | 100mm                                   |
| Optional suspension stroke                         | 80mm                                    |
| Turn Table                                         |                                         |
| Slide travel                                       | 190mm                                   |
| Lumbar adjustment                                  |                                         |
| Adjustable armrests                                | <b>A</b>                                |
| Joystick holders including adjustable armrests     | <b>A</b>                                |
| Adjustable headrest                                | •                                       |
| Backrest adjustment                                | •                                       |
| Height and tilt adjustment                         | 60mm                                    |
| Vinyl trim                                         | •                                       |
| Cloth trim                                         | <b>A</b>                                |
| Genuine leather trim                               | <b>A</b>                                |
| 3-point seat belt                                  | <b>A</b>                                |
| 2-point seat belt                                  | <b>A</b>                                |
| Document box-pouch                                 | <b>A</b>                                |
| Front Controls                                     | •                                       |
| LH Controls                                        | N/A                                     |
| RH Controls                                        | N/A                                     |
| Heater                                             | <b>A</b>                                |
| Operator presence switch                           | <b>A</b>                                |
| Slides between seat top and suspension             | •                                       |
| Standard connection widths                         | 260mm                                   |
| Optional connection widths                         | 280mm(Order - / CEA100G2)               |
| Testing                                            | ISO 6683, ISO 7096                      |
|                                                    | EM 1 2 / 0 0                            |