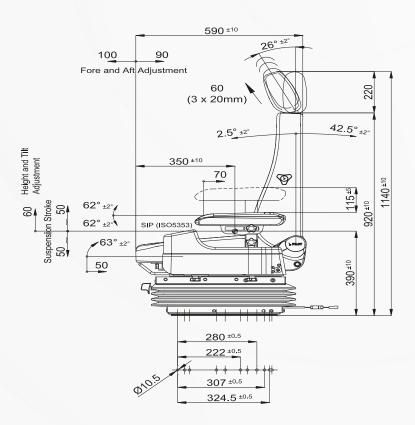

## P1098WK/EA100G2

CONSTRUCTION VEHICLE ESEATS

|                                                    | 0.0000000000000000000000000000000000000 |
|----------------------------------------------------|-----------------------------------------|
|                                                    | P1098WK/EA100G2                         |
| Air suspension                                     | <b>A</b>                                |
| Air suspension with 12V or 24V built-in compressor | •                                       |
| Mechanical suspension                              |                                         |
| Weight adjustment                                  | Automatic up to 150kgs                  |
| Suspension stroke                                  | 100mm                                   |
| Optional suspension stroke                         | 80mm                                    |
| Turn Table                                         |                                         |
| Slide travel                                       | 190mm                                   |
| Lumbar adjustment                                  |                                         |
| Adjustable armrests                                | <b>A</b>                                |
| Joystick holders including adjustable armrests     | <b>A</b>                                |
| Adjustable headrest                                | •                                       |
| Backrest adjustment                                | •                                       |
| Height and tilt adjustment                         | 60mm                                    |
| Vinyl trim                                         | •                                       |
| Cloth trim                                         | <b>A</b>                                |
| Genuine leather trim                               | <b>A</b>                                |
| 3-point seat belt                                  | <b>A</b>                                |
| 2-point seat belt                                  | <b>A</b>                                |
| Document box-pouch                                 | <b>A</b>                                |
| Front Controls                                     | •                                       |
| LH Controls                                        | N/A                                     |
| RH Controls                                        | N/A                                     |
| Heater                                             | <b>A</b>                                |
| Operator presence switch                           | <b>A</b>                                |
| Slides between seat top and suspension             | •                                       |
| Standard connection widths                         | 260mm                                   |
| Optional connection widths                         | 280mm(Order - / CEA100G2)               |
| Testing                                            | ISO 6683, ISO 7096                      |
|                                                    | EM 1 2 / 0 0                            |