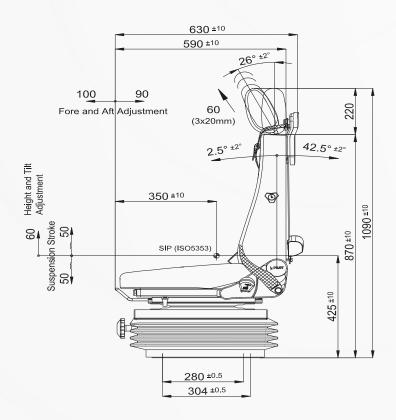

## P1098K/CM100G2T

|                                                    | P1098KCM100G2T          |
|----------------------------------------------------|-------------------------|
| Air suspension                                     | <b>A</b>                |
| Air suspension with 12V or 24V built-in compressor | <b>A</b>                |
| Mechanical suspension                              | •                       |
| Weight adjustment                                  | Manuel up to 150kgs     |
| Suspension stroke                                  | 100mm                   |
| Optional suspension stroke                         | 80mm                    |
| Turn Table                                         | _                       |
| Slide travel                                       | 190mm                   |
| Lumbar adjustment                                  |                         |
| Adjustable armrests                                | <b>A</b>                |
| Joystick holders including adjustable armrests     |                         |
| Adjustable headrest                                | •                       |
| Backrest adjustment                                | •                       |
| Height and tilt adjustment                         | 60mm                    |
| Vinyl trim                                         | •                       |
| Cloth trim                                         | <b>A</b>                |
| Genuine leather trim                               |                         |
| 3-point seat belt                                  | <b>A</b>                |
| 2-point seat belt                                  |                         |
| Document box-pouch                                 | <b>A</b>                |
| Front Controls (except backrest recline handle)    | •                       |
| LH Controls                                        | N/A                     |
| RH Controls                                        | N/A                     |
| Heater                                             | <b>A</b>                |
| Operator presence switch                           |                         |
| Slides between seat top and suspension             | •                       |
| Standard connection widths                         | 280mm                   |
| Optional connection widths                         | 260mm(Order - / M100G2) |
| Testing                                            | ISO 7096/EM3- EM5       |
|                                                    | ISO 6683                |