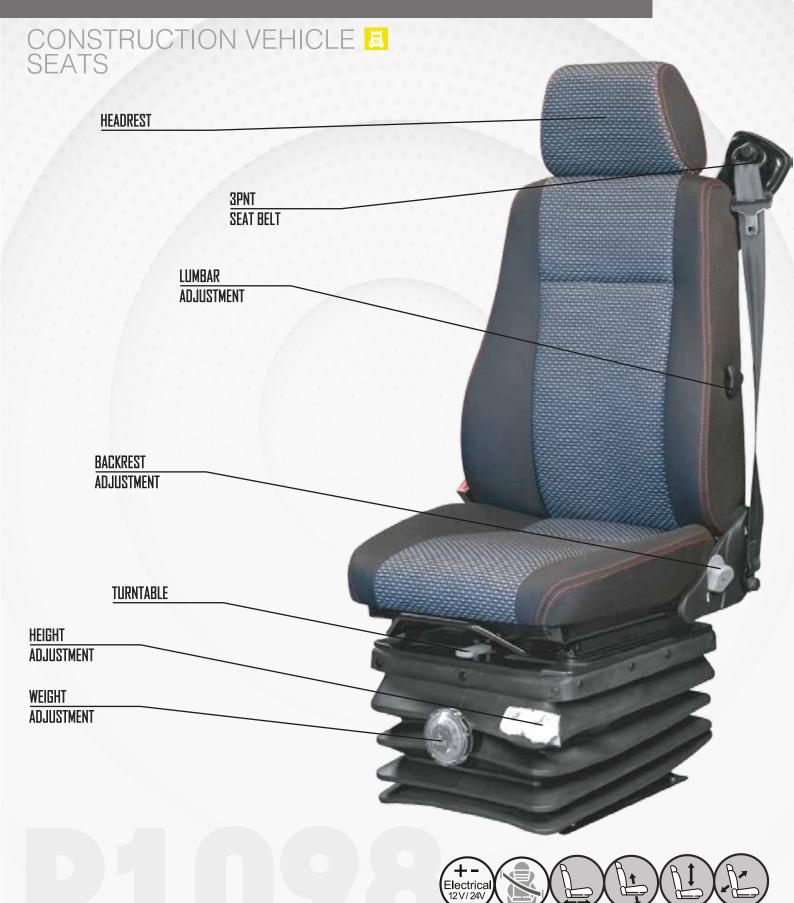

## P1098K/CM100G2T

|                                                    | P1098KCM100G2T          |
|----------------------------------------------------|-------------------------|
| Air suspension                                     | <b>A</b>                |
| Air suspension with 12V or 24V built-in compressor | <b>A</b>                |
| Mechanical suspension                              | •                       |
| Weight adjustment                                  | Manuel up to 150kgs     |
| Suspension stroke                                  | 100mm                   |
| Optional suspension stroke                         | 80mm                    |
| Turn Table                                         | _                       |
| Slide travel                                       | 190mm                   |
| Lumbar adjustment                                  |                         |
| Adjustable armrests                                | <b>A</b>                |
| Joystick holders including adjustable armrests     |                         |
| Adjustable headrest                                | •                       |
| Backrest adjustment                                | •                       |
| Height and tilt adjustment                         | 60mm                    |
| Vinyl trim                                         | •                       |
| Cloth trim                                         | <b>A</b>                |
| Genuine leather trim                               |                         |
| 3-point seat belt                                  | <b>A</b>                |
| 2-point seat belt                                  |                         |
| Document box-pouch                                 | <b>A</b>                |
| Front Controls (except backrest recline handle)    | •                       |
| LH Controls                                        | N/A                     |
| RH Controls                                        | N/A                     |
| Heater                                             | <b>A</b>                |
| Operator presence switch                           |                         |
| Slides between seat top and suspension             | •                       |
| Standard connection widths                         | 280mm                   |
| Optional connection widths                         | 260mm(Order - / M100G2) |
| Testing                                            | ISO 7096/EM3- EM5       |
|                                                    | ISO 6683                |