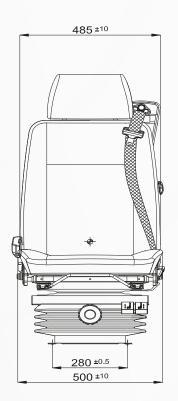

## P1098K/CM100G2T

|                                                    | P1098KCM100G2T          |
|----------------------------------------------------|-------------------------|
| Air suspension                                     | <b>A</b>                |
| Air suspension with 12V or 24V built-in compressor | <b>A</b>                |
| Mechanical suspension                              | •                       |
| Weight adjustment                                  | Manuel up to 150kgs     |
| Suspension stroke                                  | 100mm                   |
| Optional suspension stroke                         | 80mm                    |
| Turn Table                                         | _                       |
| Slide travel                                       | 190mm                   |
| Lumbar adjustment                                  |                         |
| Adjustable armrests                                | <b>A</b>                |
| Joystick holders including adjustable armrests     |                         |
| Adjustable headrest                                | •                       |
| Backrest adjustment                                | •                       |
| Height and tilt adjustment                         | 60mm                    |
| Vinyl trim                                         | •                       |
| Cloth trim                                         | <b>A</b>                |
| Genuine leather trim                               |                         |
| 3-point seat belt                                  | <b>A</b>                |
| 2-point seat belt                                  |                         |
| Document box-pouch                                 | <b>A</b>                |
| Front Controls (except backrest recline handle)    | •                       |
| LH Controls                                        | N/A                     |
| RH Controls                                        | N/A                     |
| Heater                                             | <b>A</b>                |
| Operator presence switch                           |                         |
| Slides between seat top and suspension             | •                       |
| Standard connection widths                         | 280mm                   |
| Optional connection widths                         | 260mm(Order - / M100G2) |
| Testing                                            | ISO 7096/EM3- EM5       |
|                                                    | ISO 6683                |