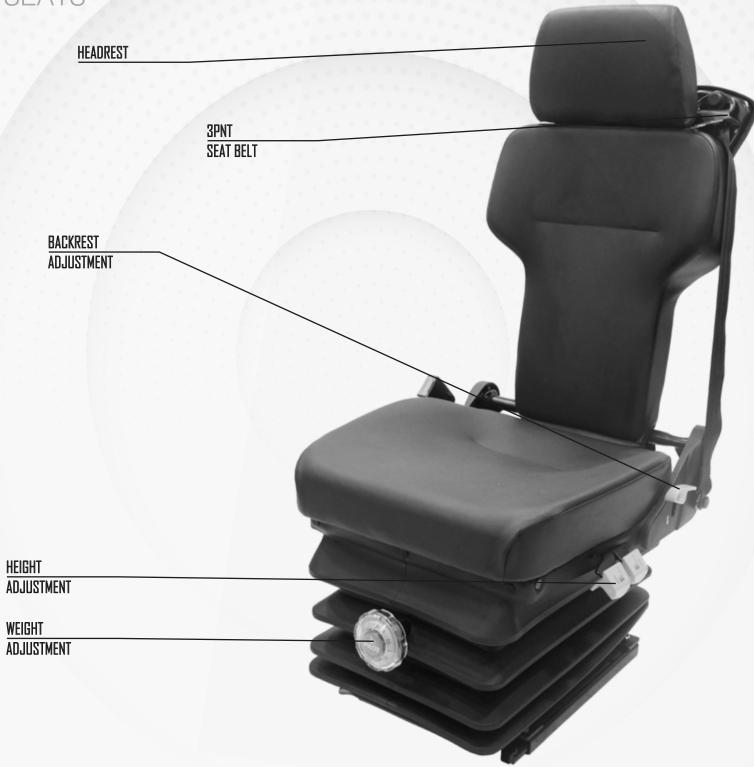

## P406/M80H

CONSTRUCTION VEHICLE ESEATS

P406/M

|                                                    | AUDAL ON CALAUA       |
|----------------------------------------------------|-----------------------|
|                                                    | P406M80H              |
| Air suspension                                     |                       |
| Air suspension with 12V or 24V built-in compressor | <b>A</b>              |
| Mechanical suspension                              | •                     |
| Weight adjustment                                  | Manual up to 150kgs   |
| Suspension stroke                                  | 80mm                  |
| Optional suspension stroke                         | 100mm                 |
| Turn Table                                         |                       |
| Slide travel                                       | 190mm                 |
| Lumbar adjustment                                  |                       |
| Adjustable armrests                                | <b>A</b>              |
| Adjustable headrest                                | •                     |
| Backrest adjustment                                | •                     |
| Height and tilt adjustment                         | 60mm                  |
| Vinyl trim                                         | •                     |
| Cloth trim                                         |                       |
| Genuine leather trim                               | <b>A</b>              |
| 3-point seat belt                                  | <b>A</b>              |
| 2-point seat belt                                  | <b>A</b>              |
| Document box-pouch                                 | <b>A</b>              |
| Front Controls                                     | <b>A</b>              |
| LH Controls                                        | •                     |
| RH Controls                                        | <b>A</b>              |
| Heater                                             |                       |
| Operator presence switch                           | <b>A</b>              |
| Slides between seat top and suspension             | <b>A</b>              |
| Standard connection widths                         | 216mm                 |
| Optional connection widths                         | 230-260-280-320-328mm |
|                                                    |                       |