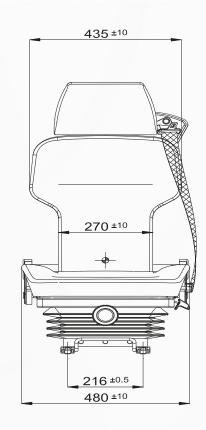

## P406/M80H

CONSTRUCTION VEHICLE ESEATS

P406/M

|                                                    | AUDAL ON CALAUA       |
|----------------------------------------------------|-----------------------|
|                                                    | P406M80H              |
| Air suspension                                     |                       |
| Air suspension with 12V or 24V built-in compressor | <b>A</b>              |
| Mechanical suspension                              | •                     |
| Weight adjustment                                  | Manual up to 150kgs   |
| Suspension stroke                                  | 80mm                  |
| Optional suspension stroke                         | 100mm                 |
| Turn Table                                         |                       |
| Slide travel                                       | 190mm                 |
| Lumbar adjustment                                  |                       |
| Adjustable armrests                                | <b>A</b>              |
| Adjustable headrest                                | •                     |
| Backrest adjustment                                | •                     |
| Height and tilt adjustment                         | 60mm                  |
| Vinyl trim                                         | •                     |
| Cloth trim                                         |                       |
| Genuine leather trim                               | <b>A</b>              |
| 3-point seat belt                                  | <b>A</b>              |
| 2-point seat belt                                  | <b>A</b>              |
| Document box-pouch                                 | <b>A</b>              |
| Front Controls                                     | <b>A</b>              |
| LH Controls                                        | •                     |
| RH Controls                                        | <b>A</b>              |
| Heater                                             |                       |
| Operator presence switch                           | <b>A</b>              |
| Slides between seat top and suspension             | <b>A</b>              |
| Standard connection widths                         | 216mm                 |
| Optional connection widths                         | 230-260-280-320-328mm |
|                                                    |                       |