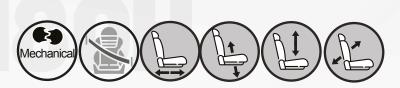

## P406/M80H

CONSTRUCTION VEHICLE ESEATS

P406/M

|                                                    | AUDAL ON CALAUA       |
|----------------------------------------------------|-----------------------|
|                                                    | P406M80H              |
| Air suspension                                     |                       |
| Air suspension with 12V or 24V built-in compressor | <b>A</b>              |
| Mechanical suspension                              | •                     |
| Weight adjustment                                  | Manual up to 150kgs   |
| Suspension stroke                                  | 80mm                  |
| Optional suspension stroke                         | 100mm                 |
| Turn Table                                         |                       |
| Slide travel                                       | 190mm                 |
| Lumbar adjustment                                  |                       |
| Adjustable armrests                                | <b>A</b>              |
| Adjustable headrest                                | •                     |
| Backrest adjustment                                | •                     |
| Height and tilt adjustment                         | 60mm                  |
| Vinyl trim                                         | •                     |
| Cloth trim                                         |                       |
| Genuine leather trim                               | <b>A</b>              |
| 3-point seat belt                                  | <b>A</b>              |
| 2-point seat belt                                  | <b>A</b>              |
| Document box-pouch                                 | <b>A</b>              |
| Front Controls                                     | <b>A</b>              |
| LH Controls                                        | •                     |
| RH Controls                                        | <b>A</b>              |
| Heater                                             |                       |
| Operator presence switch                           | <b>A</b>              |
| Slides between seat top and suspension             | <b>A</b>              |
| Standard connection widths                         | 216mm                 |
| Optional connection widths                         | 230-260-280-320-328mm |
|                                                    |                       |