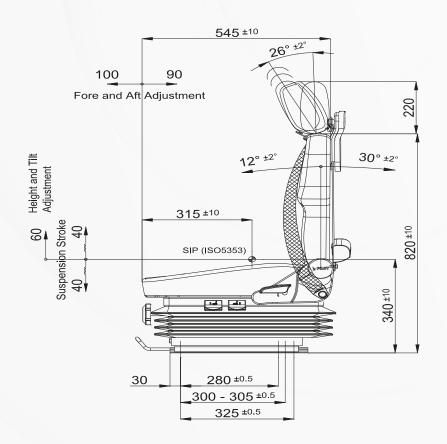

## P406/M80H

CONSTRUCTION VEHICLE ESEATS

P406/M

|                                                    | AUDAL ON CALAUA       |
|----------------------------------------------------|-----------------------|
|                                                    | P406M80H              |
| Air suspension                                     |                       |
| Air suspension with 12V or 24V built-in compressor | <b>A</b>              |
| Mechanical suspension                              | •                     |
| Weight adjustment                                  | Manual up to 150kgs   |
| Suspension stroke                                  | 80mm                  |
| Optional suspension stroke                         | 100mm                 |
| Turn Table                                         |                       |
| Slide travel                                       | 190mm                 |
| Lumbar adjustment                                  |                       |
| Adjustable armrests                                | <b>A</b>              |
| Adjustable headrest                                | •                     |
| Backrest adjustment                                | •                     |
| Height and tilt adjustment                         | 60mm                  |
| Vinyl trim                                         | •                     |
| Cloth trim                                         |                       |
| Genuine leather trim                               | <b>A</b>              |
| 3-point seat belt                                  | <b>A</b>              |
| 2-point seat belt                                  | <b>A</b>              |
| Document box-pouch                                 | <b>A</b>              |
| Front Controls                                     | <b>A</b>              |
| LH Controls                                        | •                     |
| RH Controls                                        | <b>A</b>              |
| Heater                                             |                       |
| Operator presence switch                           | <b>A</b>              |
| Slides between seat top and suspension             | <b>A</b>              |
| Standard connection widths                         | 216mm                 |
| Optional connection widths                         | 230-260-280-320-328mm |
|                                                    |                       |