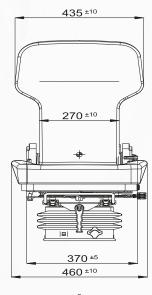

## P409/KM80X

CONSTRUCTION VEHICLE

| Ρ                                                  | 409KM80X            |
|----------------------------------------------------|---------------------|
| Air suspension                                     | N/A                 |
| Air suspension with 12V or 24V built-in compressor |                     |
| Mechanical suspension                              | •                   |
| Weight adjustment                                  | Manuel up to 130kgs |
| Suspension stroke                                  | 80mm                |
| Turn Table                                         | •                   |
| Slide travel                                       | 220mm               |
| Lumbar adjustment                                  | N/A                 |
| Adjustable armrests                                | N/A                 |
| Adjustable headrest                                |                     |
| Backrest adjustment                                | •                   |
| Height adjustment                                  | 60mm                |
| Vinyl trim                                         | •                   |
| Cloth trim                                         |                     |
| Genuine leather trim                               |                     |
| 3-point seat belt                                  | N/A                 |
| 2-point seat belt                                  |                     |
| Document box-pouch                                 | N/A                 |
| Heater                                             |                     |
| Operator presence switch                           |                     |
| Slides between seat top and suspension             | •                   |
| Standard connection widths                         | 140-120mm           |