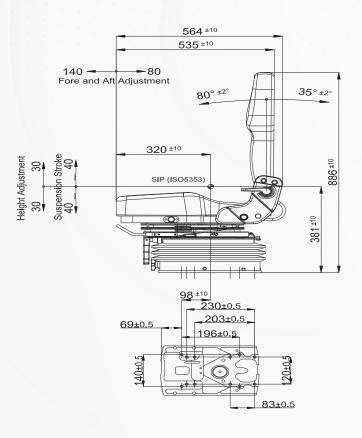

## P409/KM80X

CONSTRUCTION VEHICLE

| Ρ                                                  | 409KM80X            |
|----------------------------------------------------|---------------------|
| Air suspension                                     | N/A                 |
| Air suspension with 12V or 24V built-in compressor |                     |
| Mechanical suspension                              | •                   |
| Weight adjustment                                  | Manuel up to 130kgs |
| Suspension stroke                                  | 80mm                |
| Turn Table                                         | •                   |
| Slide travel                                       | 220mm               |
| Lumbar adjustment                                  | N/A                 |
| Adjustable armrests                                | N/A                 |
| Adjustable headrest                                |                     |
| Backrest adjustment                                | •                   |
| Height adjustment                                  | 60mm                |
| Vinyl trim                                         | •                   |
| Cloth trim                                         |                     |
| Genuine leather trim                               |                     |
| 3-point seat belt                                  | N/A                 |
| 2-point seat belt                                  |                     |
| Document box-pouch                                 | N/A                 |
| Heater                                             |                     |
| Operator presence switch                           |                     |
| Slides between seat top and suspension             | •                   |
| Standard connection widths                         | 140-120mm           |