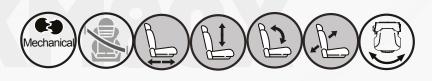

## P409/KM80X

CONSTRUCTION VEHICLE

| Ρ                                                  | 409KM80X            |
|----------------------------------------------------|---------------------|
| Air suspension                                     | N/A                 |
| Air suspension with 12V or 24V built-in compressor |                     |
| Mechanical suspension                              | •                   |
| Weight adjustment                                  | Manuel up to 130kgs |
| Suspension stroke                                  | 80mm                |
| Turn Table                                         | •                   |
| Slide travel                                       | 220mm               |
| Lumbar adjustment                                  | N/A                 |
| Adjustable armrests                                | N/A                 |
| Adjustable headrest                                |                     |
| Backrest adjustment                                | •                   |
| Height adjustment                                  | 60mm                |
| Vinyl trim                                         | •                   |
| Cloth trim                                         |                     |
| Genuine leather trim                               |                     |
| 3-point seat belt                                  | N/A                 |
| 2-point seat belt                                  |                     |
| Document box-pouch                                 | N/A                 |
| Heater                                             |                     |
| Operator presence switch                           |                     |
| Slides between seat top and suspension             | •                   |
| Standard connection widths                         | 140-120mm           |