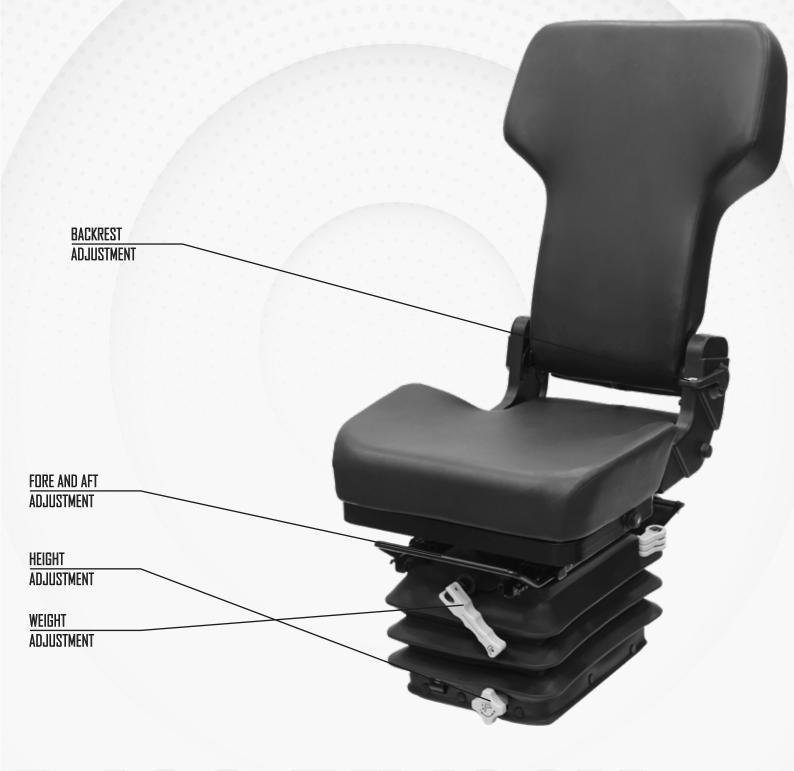

## P409/KM80X

CONSTRUCTION VEHICLE

| Ρ                                                  | 409KM80X            |
|----------------------------------------------------|---------------------|
| Air suspension                                     | N/A                 |
| Air suspension with 12V or 24V built-in compressor |                     |
| Mechanical suspension                              | •                   |
| Weight adjustment                                  | Manuel up to 130kgs |
| Suspension stroke                                  | 80mm                |
| Turn Table                                         | •                   |
| Slide travel                                       | 220mm               |
| Lumbar adjustment                                  | N/A                 |
| Adjustable armrests                                | N/A                 |
| Adjustable headrest                                |                     |
| Backrest adjustment                                | •                   |
| Height adjustment                                  | 60mm                |
| Vinyl trim                                         | •                   |
| Cloth trim                                         |                     |
| Genuine leather trim                               |                     |
| 3-point seat belt                                  | N/A                 |
| 2-point seat belt                                  |                     |
| Document box-pouch                                 | N/A                 |
| Heater                                             |                     |
| Operator presence switch                           |                     |
| Slides between seat top and suspension             | •                   |
| Standard connection widths                         | 140-120mm           |