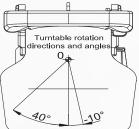

## P409/KM80X

CONSTRUCTION VEHICLE

| Ρ                                                  | 409KM80X            |
|----------------------------------------------------|---------------------|
| Air suspension                                     | N/A                 |
| Air suspension with 12V or 24V built-in compressor |                     |
| Mechanical suspension                              | •                   |
| Weight adjustment                                  | Manuel up to 130kgs |
| Suspension stroke                                  | 80mm                |
| Turn Table                                         | •                   |
| Slide travel                                       | 220mm               |
| Lumbar adjustment                                  | N/A                 |
| Adjustable armrests                                | N/A                 |
| Adjustable headrest                                |                     |
| Backrest adjustment                                | •                   |
| Height adjustment                                  | 60mm                |
| Vinyl trim                                         | •                   |
| Cloth trim                                         |                     |
| Genuine leather trim                               |                     |
| 3-point seat belt                                  | N/A                 |
| 2-point seat belt                                  |                     |
| Document box-pouch                                 | N/A                 |
| Heater                                             |                     |
| Operator presence switch                           |                     |
| Slides between seat top and suspension             | •                   |
| Standard connection widths                         | 140-120mm           |