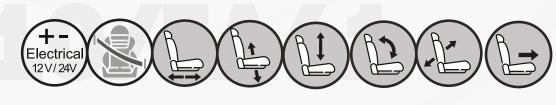

## P1410/EA61

|                                                    | P1410/EA61                      |
|----------------------------------------------------|---------------------------------|
| Air suspension                                     | N/A                             |
| Air suspension with 12V or 24V built-in compressor | •                               |
| Mechanical suspension                              |                                 |
| Weight adjustment                                  | Automatic up to 150kgs          |
| Suspension stroke                                  | 60mm                            |
| Turn Table                                         | <b>A</b>                        |
| Slide travel                                       | 190mm                           |
| Lumbar adjustment                                  | <b>A</b>                        |
| Adjustable armrests                                |                                 |
| Adjustable headrest                                | •                               |
| Backrest adjustment                                | •                               |
| Seat cushion tilt adjustment                       | •                               |
| Seat cushion depth adjustment                      | •                               |
| Vinyl trim                                         | •                               |
| Cloth trim                                         |                                 |
| Genuine leather trim                               |                                 |
| 3-point seat belt                                  |                                 |
| 2-point seat belt                                  | <b>A</b>                        |
| Document box-pouch                                 |                                 |
| Front Controls                                     | •                               |
| LH Controls                                        | N/A                             |
| RH Controls                                        | N/A                             |
| Heater                                             |                                 |
| Operator presence switch                           | <b>A</b>                        |
| Slides between seat top and suspension             | •                               |
| Standard connection widths                         | 320mm                           |
| Optional connection widths                         | 260-280 mm                      |
| Testing                                            | EU 1322/2014 Annex XIV Class I, |
|                                                    |                                 |