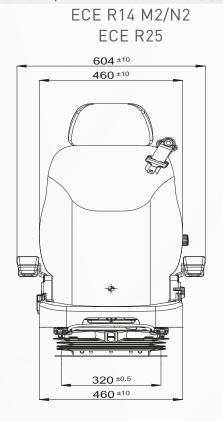

## P1410/EA61

|                                                    | P1410/EA61                      |
|----------------------------------------------------|---------------------------------|
| Air suspension                                     | N/A                             |
| Air suspension with 12V or 24V built-in compressor | •                               |
| Mechanical suspension                              |                                 |
| Weight adjustment                                  | Automatic up to 150kgs          |
| Suspension stroke                                  | 60mm                            |
| Turn Table                                         | <b>A</b>                        |
| Slide travel                                       | 190mm                           |
| Lumbar adjustment                                  | <b>A</b>                        |
| Adjustable armrests                                |                                 |
| Adjustable headrest                                | •                               |
| Backrest adjustment                                | •                               |
| Seat cushion tilt adjustment                       | •                               |
| Seat cushion depth adjustment                      | •                               |
| Vinyl trim                                         | •                               |
| Cloth trim                                         |                                 |
| Genuine leather trim                               |                                 |
| 3-point seat belt                                  |                                 |
| 2-point seat belt                                  | <b>A</b>                        |
| Document box-pouch                                 |                                 |
| Front Controls                                     | •                               |
| LH Controls                                        | N/A                             |
| RH Controls                                        | N/A                             |
| Heater                                             |                                 |
| Operator presence switch                           | <b>A</b>                        |
| Slides between seat top and suspension             | •                               |
| Standard connection widths                         | 320mm                           |
| Optional connection widths                         | 260-280 mm                      |
| Testing                                            | EU 1322/2014 Annex XIV Class I, |
|                                                    |                                 |