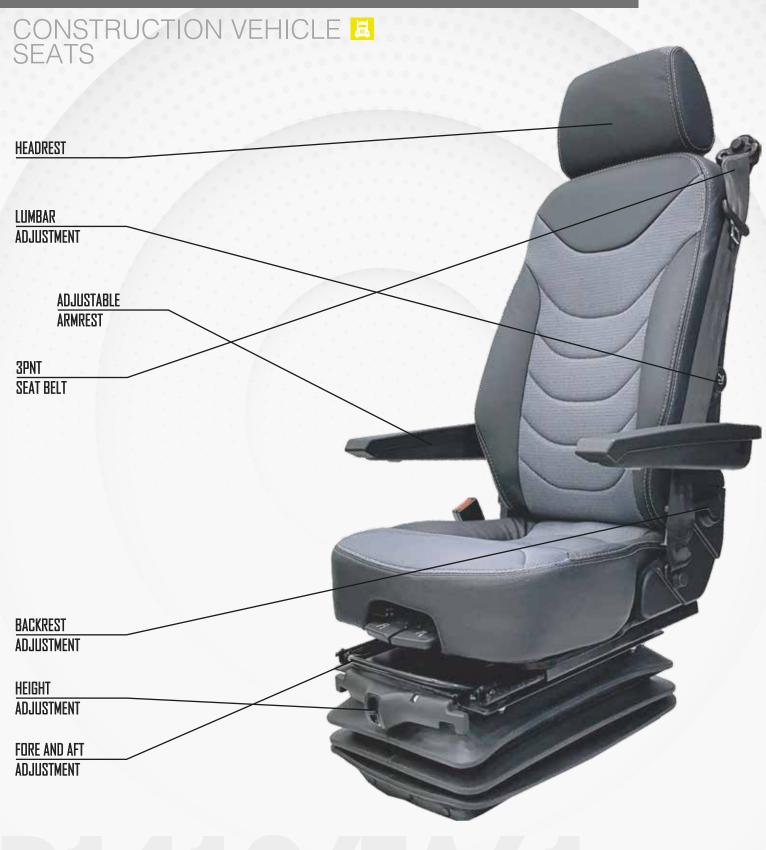

## P1410/EA61

|                                                    | P1410/EA61                      |
|----------------------------------------------------|---------------------------------|
| Air suspension                                     | N/A                             |
| Air suspension with 12V or 24V built-in compressor | •                               |
| Mechanical suspension                              |                                 |
| Weight adjustment                                  | Automatic up to 150kgs          |
| Suspension stroke                                  | 60mm                            |
| Turn Table                                         | <b>A</b>                        |
| Slide travel                                       | 190mm                           |
| Lumbar adjustment                                  | <b>A</b>                        |
| Adjustable armrests                                |                                 |
| Adjustable headrest                                | •                               |
| Backrest adjustment                                | •                               |
| Seat cushion tilt adjustment                       | •                               |
| Seat cushion depth adjustment                      | •                               |
| Vinyl trim                                         | •                               |
| Cloth trim                                         |                                 |
| Genuine leather trim                               |                                 |
| 3-point seat belt                                  |                                 |
| 2-point seat belt                                  | <b>A</b>                        |
| Document box-pouch                                 |                                 |
| Front Controls                                     | •                               |
| LH Controls                                        | N/A                             |
| RH Controls                                        | N/A                             |
| Heater                                             |                                 |
| Operator presence switch                           | <b>A</b>                        |
| Slides between seat top and suspension             | •                               |
| Standard connection widths                         | 320mm                           |
| Optional connection widths                         | 260-280 mm                      |
| Testing                                            | EU 1322/2014 Annex XIV Class I, |
|                                                    |                                 |