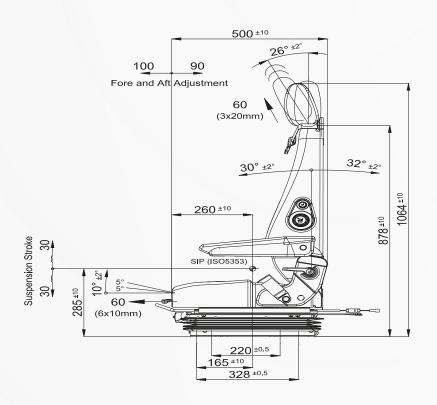

## P1410/EA61

|                                                    | P1410/EA61                      |
|----------------------------------------------------|---------------------------------|
| Air suspension                                     | N/A                             |
| Air suspension with 12V or 24V built-in compressor | •                               |
| Mechanical suspension                              |                                 |
| Weight adjustment                                  | Automatic up to 150kgs          |
| Suspension stroke                                  | 60mm                            |
| Turn Table                                         | <b>A</b>                        |
| Slide travel                                       | 190mm                           |
| Lumbar adjustment                                  | <b>A</b>                        |
| Adjustable armrests                                |                                 |
| Adjustable headrest                                | •                               |
| Backrest adjustment                                | •                               |
| Seat cushion tilt adjustment                       | •                               |
| Seat cushion depth adjustment                      | •                               |
| Vinyl trim                                         | •                               |
| Cloth trim                                         |                                 |
| Genuine leather trim                               |                                 |
| 3-point seat belt                                  |                                 |
| 2-point seat belt                                  | <b>A</b>                        |
| Document box-pouch                                 |                                 |
| Front Controls                                     | •                               |
| LH Controls                                        | N/A                             |
| RH Controls                                        | N/A                             |
| Heater                                             |                                 |
| Operator presence switch                           | <b>A</b>                        |
| Slides between seat top and suspension             | •                               |
| Standard connection widths                         | 320mm                           |
| Optional connection widths                         | 260-280 mm                      |
| Testing                                            | EU 1322/2014 Annex XIV Class I, |
|                                                    |                                 |