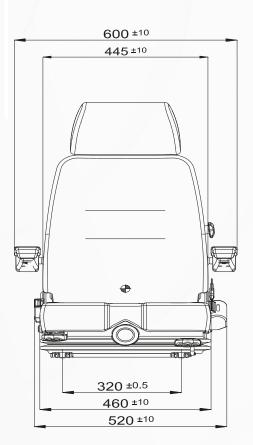

|                                                    | P408MN60            |  |
|----------------------------------------------------|---------------------|--|
| Air suspension                                     | N/A                 |  |
| Air suspension with 12V or 24V built-in compressor |                     |  |
| Mechanical suspension                              | •                   |  |
| Weight adjustment                                  | Manuel up to 150kgs |  |
| Suspension stroke                                  | 60mm                |  |
| Turn Table                                         |                     |  |
| Slide travel                                       | 190mm               |  |
| Lumbar adjustment                                  |                     |  |
| Adjustable armrests                                |                     |  |
| Adjustable headrest                                | •                   |  |
| Backrest adjustment                                | •                   |  |
| Vinyl trim                                         | •                   |  |
| Cloth trim                                         |                     |  |
| Genuine leather trim                               |                     |  |
| 3-point seat belt                                  |                     |  |
| 2-point seat belt                                  |                     |  |
| Document box-pouch                                 |                     |  |
| Front Controls                                     | •                   |  |
| LH Controls                                        | N/A                 |  |
| RH Controls                                        | N/A                 |  |
| Heater                                             |                     |  |
| Operator presence switch                           |                     |  |
| Slides between seat top and suspension             | N/A                 |  |
| Standard connection widths                         | 320mm               |  |
| Optional connection widths                         | 180-328mm           |  |
| Testing                                            | ECE R14 M2/N2       |  |
|                                                    |                     |  |