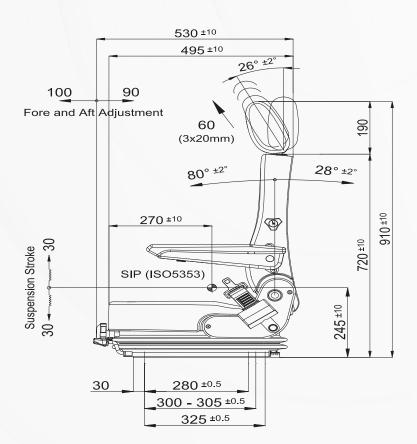

|                                                    | P408MN60            |  |
|----------------------------------------------------|---------------------|--|
| Air suspension                                     | N/A                 |  |
| Air suspension with 12V or 24V built-in compressor |                     |  |
| Mechanical suspension                              | •                   |  |
| Weight adjustment                                  | Manuel up to 150kgs |  |
| Suspension stroke                                  | 60mm                |  |
| Turn Table                                         |                     |  |
| Slide travel                                       | 190mm               |  |
| Lumbar adjustment                                  |                     |  |
| Adjustable armrests                                |                     |  |
| Adjustable headrest                                | •                   |  |
| Backrest adjustment                                | •                   |  |
| Vinyl trim                                         | •                   |  |
| Cloth trim                                         |                     |  |
| Genuine leather trim                               |                     |  |
| 3-point seat belt                                  |                     |  |
| 2-point seat belt                                  |                     |  |
| Document box-pouch                                 |                     |  |
| Front Controls                                     | •                   |  |
| LH Controls                                        | N/A                 |  |
| RH Controls                                        | N/A                 |  |
| Heater                                             |                     |  |
| Operator presence switch                           |                     |  |
| Slides between seat top and suspension             | N/A                 |  |
| Standard connection widths                         | 320mm               |  |
| Optional connection widths                         | 180-328mm           |  |
| Testing                                            | ECE R14 M2/N2       |  |
|                                                    |                     |  |