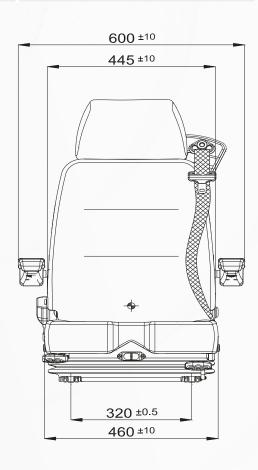

## P408/EAN60

CONSTRUCTION VEHICLE SEATS

P408/EA

|                                                    | P408EAN60              |
|----------------------------------------------------|------------------------|
| Air suspension                                     | N/A                    |
| Air suspension with 12V or 24V built-in compressor | •                      |
| Mechanical suspension                              |                        |
| Weight adjustment                                  | Automatic up to 150kgs |
| Suspension stroke                                  | 60mm                   |
| Turn Table                                         |                        |
| Slide travel                                       | 190mm                  |
| Lumbar adjustment                                  | <b>A</b>               |
| Adjustable armrests                                | <b>A</b>               |
| Adjustable headrest                                | •                      |
| Backrest adjustment                                | •                      |
| Vinyl trim                                         | •                      |
| Cloth trim                                         | <b>A</b>               |
| Genuine leather trim                               | <b>A</b>               |
| 3-point seat belt                                  | <b>A</b>               |
| 2-point seat belt                                  | <b>A</b>               |
| Document box-pouch                                 | <b>A</b>               |
| Front Controls                                     | •                      |
| LH Controls                                        | N/A                    |
| RH Controls                                        | N/A                    |
| Heater                                             | <b>A</b>               |
| Operator presence switch                           | <b>A</b>               |
| Slides between seat top and suspension             | N/A                    |
| Standard connection widths                         | 320mm                  |
| Optional connection widths                         | 180-328mm              |
| Testing                                            | ECE R14 M2/N2          |