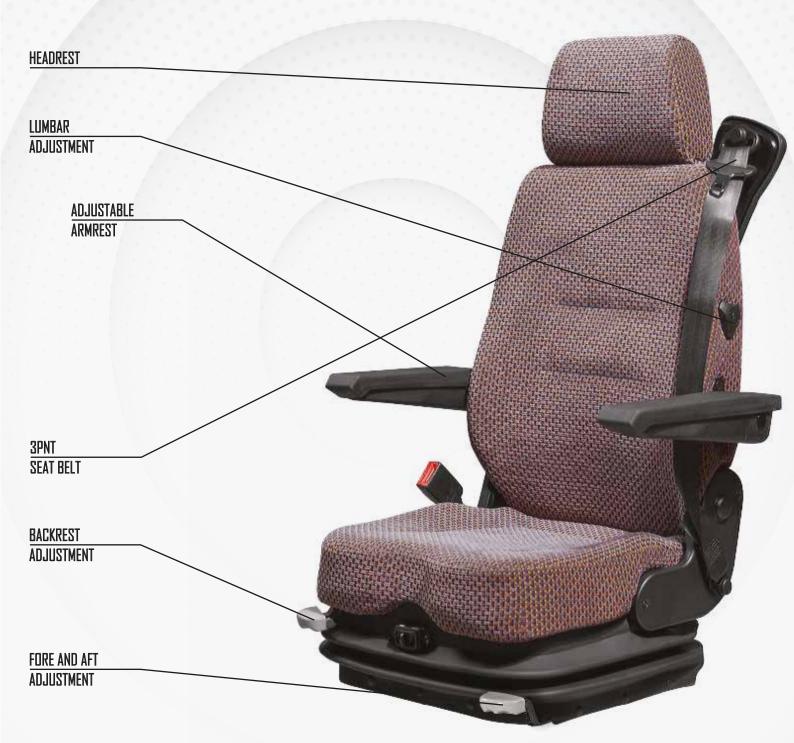

## P408/EAN60

CONSTRUCTION VEHICLE SEATS

P408/EA

|                                                    | P408EAN60              |
|----------------------------------------------------|------------------------|
| Air suspension                                     | N/A                    |
| Air suspension with 12V or 24V built-in compressor | •                      |
| Mechanical suspension                              |                        |
| Weight adjustment                                  | Automatic up to 150kgs |
| Suspension stroke                                  | 60mm                   |
| Turn Table                                         |                        |
| Slide travel                                       | 190mm                  |
| Lumbar adjustment                                  | <b>A</b>               |
| Adjustable armrests                                | <b>A</b>               |
| Adjustable headrest                                | •                      |
| Backrest adjustment                                | •                      |
| Vinyl trim                                         | •                      |
| Cloth trim                                         | <b>A</b>               |
| Genuine leather trim                               | <b>A</b>               |
| 3-point seat belt                                  | <b>A</b>               |
| 2-point seat belt                                  | <b>A</b>               |
| Document box-pouch                                 | <b>A</b>               |
| Front Controls                                     | •                      |
| LH Controls                                        | N/A                    |
| RH Controls                                        | N/A                    |
| Heater                                             | <b>A</b>               |
| Operator presence switch                           | <b>A</b>               |
| Slides between seat top and suspension             | N/A                    |
| Standard connection widths                         | 320mm                  |
| Optional connection widths                         | 180-328mm              |
| Testing                                            | ECE R14 M2/N2          |