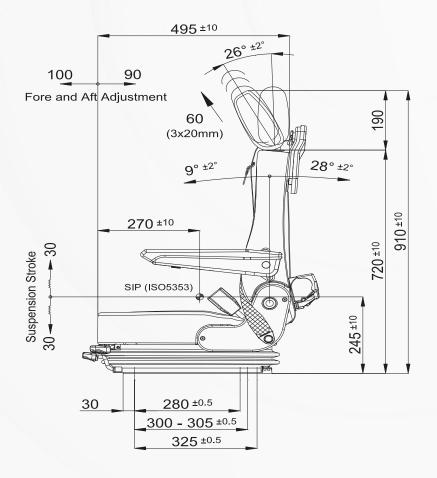

## P408/EAN60

CONSTRUCTION VEHICLE SEATS

P408/EA

|                                                    | P408EAN60              |
|----------------------------------------------------|------------------------|
| Air suspension                                     | N/A                    |
| Air suspension with 12V or 24V built-in compressor | •                      |
| Mechanical suspension                              |                        |
| Weight adjustment                                  | Automatic up to 150kgs |
| Suspension stroke                                  | 60mm                   |
| Turn Table                                         |                        |
| Slide travel                                       | 190mm                  |
| Lumbar adjustment                                  | <b>A</b>               |
| Adjustable armrests                                | <b>A</b>               |
| Adjustable headrest                                | •                      |
| Backrest adjustment                                | •                      |
| Vinyl trim                                         | •                      |
| Cloth trim                                         | <b>A</b>               |
| Genuine leather trim                               | <b>A</b>               |
| 3-point seat belt                                  | <b>A</b>               |
| 2-point seat belt                                  | <b>A</b>               |
| Document box-pouch                                 | <b>A</b>               |
| Front Controls                                     | •                      |
| LH Controls                                        | N/A                    |
| RH Controls                                        | N/A                    |
| Heater                                             | <b>A</b>               |
| Operator presence switch                           | <b>A</b>               |
| Slides between seat top and suspension             | N/A                    |
| Standard connection widths                         | 320mm                  |
| Optional connection widths                         | 180-328mm              |
| Testing                                            | ECE R14 M2/N2          |