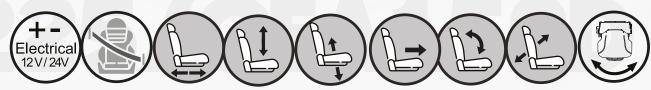

## P225/CEA150D

CONSTRUCTION VEHICLE ESEATS

|                                                    | P225CEA150D             |
|----------------------------------------------------|-------------------------|
| Air suspension                                     |                         |
| Air suspension with 12V or 24V built-in compressor | •                       |
| Mechanical suspension                              |                         |
| Weight adjustment                                  | Automatic up to 150kgs  |
| Suspension stroke                                  | 90mm                    |
| Height adjustment                                  | 60mm                    |
| Turn Table                                         | •                       |
| Adjustable shock absorber                          |                         |
| Slide travel                                       | 190mm                   |
| Lumbar adjustment                                  |                         |
| Horizontal isolator                                | •                       |
| Adjustable foldable armrests                       |                         |
| Adjustable headrest                                | •                       |
| Backrest adjustment                                | •                       |
| Seat cushion tilt adjustment                       | •                       |
| Seat cushion depth adjustment                      | •                       |
| Cloth trim (cut&sew)                               | •                       |
| Vinyl trim (vacuum type)                           | N/A                     |
| Cloth trim (vacuum type)                           | N/A                     |
| 3-point seat belt                                  | <b>A</b>                |
| 2-point seat belt                                  | <b>A</b>                |
| Document box-pouch                                 | <b>A</b>                |
| Front Controls                                     | •                       |
| LH Controls                                        | N/A                     |
| RH Controls                                        | N/A                     |
| Heater                                             | <b>A</b>                |
| Operator presence switch                           | <b>A</b>                |
| Slides between seat top and suspension             | •                       |
| Standard connection widths                         | 280mm                   |
| Optional connection widths                         | 260mm(Order - / EA150D) |
| Testing                                            | IS07096 EM3-EM4-EM6     |