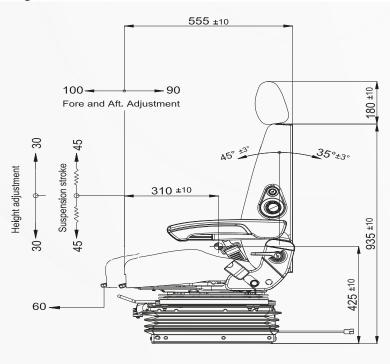

## P225/CEA150D

CONSTRUCTION VEHICLE ESEATS

|                                                    | P225CEA150D             |
|----------------------------------------------------|-------------------------|
| Air suspension                                     |                         |
| Air suspension with 12V or 24V built-in compressor | •                       |
| Mechanical suspension                              |                         |
| Weight adjustment                                  | Automatic up to 150kgs  |
| Suspension stroke                                  | 90mm                    |
| Height adjustment                                  | 60mm                    |
| Turn Table                                         | •                       |
| Adjustable shock absorber                          |                         |
| Slide travel                                       | 190mm                   |
| Lumbar adjustment                                  |                         |
| Horizontal isolator                                | •                       |
| Adjustable foldable armrests                       |                         |
| Adjustable headrest                                | •                       |
| Backrest adjustment                                | •                       |
| Seat cushion tilt adjustment                       | •                       |
| Seat cushion depth adjustment                      | •                       |
| Cloth trim (cut&sew)                               | •                       |
| Vinyl trim (vacuum type)                           | N/A                     |
| Cloth trim (vacuum type)                           | N/A                     |
| 3-point seat belt                                  | <b>A</b>                |
| 2-point seat belt                                  | <b>A</b>                |
| Document box-pouch                                 | <b>A</b>                |
| Front Controls                                     | •                       |
| LH Controls                                        | N/A                     |
| RH Controls                                        | N/A                     |
| Heater                                             | <b>A</b>                |
| Operator presence switch                           | <b>A</b>                |
| Slides between seat top and suspension             | •                       |
| Standard connection widths                         | 280mm                   |
| Optional connection widths                         | 260mm(Order - / EA150D) |
| Testing                                            | IS07096 EM3-EM4-EM6     |