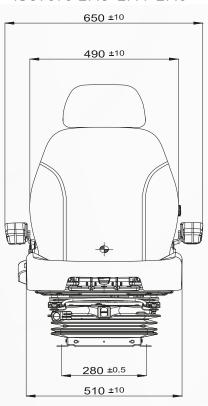

## P225/CEA150D

CONSTRUCTION VEHICLE ESEATS

|                                                    | P225CEA150D             |
|----------------------------------------------------|-------------------------|
| Air suspension                                     |                         |
| Air suspension with 12V or 24V built-in compressor | •                       |
| Mechanical suspension                              |                         |
| Weight adjustment                                  | Automatic up to 150kgs  |
| Suspension stroke                                  | 90mm                    |
| Height adjustment                                  | 60mm                    |
| Turn Table                                         | •                       |
| Adjustable shock absorber                          |                         |
| Slide travel                                       | 190mm                   |
| Lumbar adjustment                                  |                         |
| Horizontal isolator                                | •                       |
| Adjustable foldable armrests                       |                         |
| Adjustable headrest                                | •                       |
| Backrest adjustment                                | •                       |
| Seat cushion tilt adjustment                       | •                       |
| Seat cushion depth adjustment                      | •                       |
| Cloth trim (cut&sew)                               | •                       |
| Vinyl trim (vacuum type)                           | N/A                     |
| Cloth trim (vacuum type)                           | N/A                     |
| 3-point seat belt                                  | <b>A</b>                |
| 2-point seat belt                                  | <b>A</b>                |
| Document box-pouch                                 | <b>A</b>                |
| Front Controls                                     | •                       |
| LH Controls                                        | N/A                     |
| RH Controls                                        | N/A                     |
| Heater                                             | <b>A</b>                |
| Operator presence switch                           | <b>A</b>                |
| Slides between seat top and suspension             | •                       |
| Standard connection widths                         | 280mm                   |
| Optional connection widths                         | 260mm(Order - / EA150D) |
| Testing                                            | IS07096 EM3-EM4-EM6     |