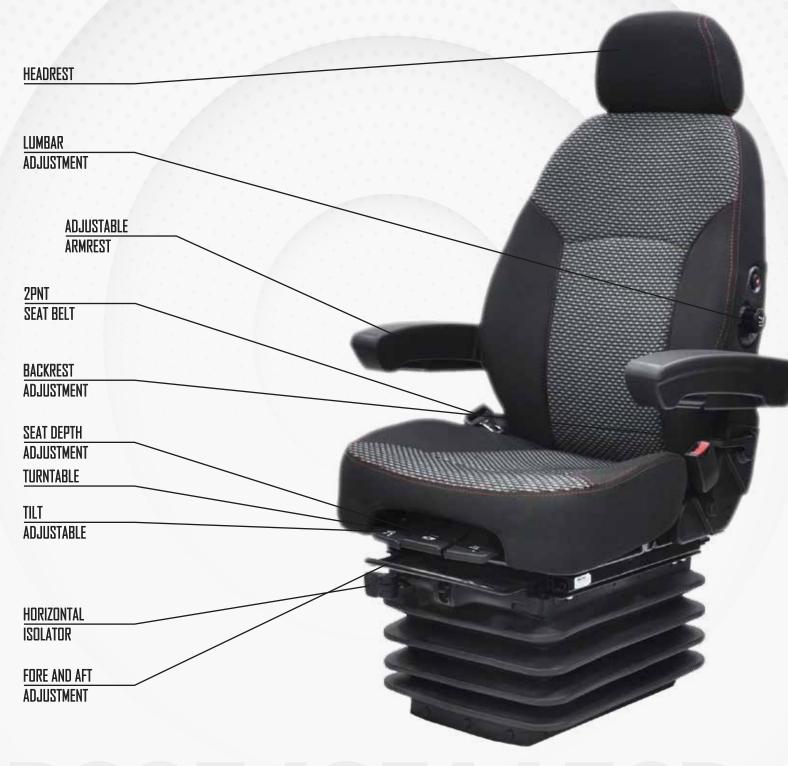

## P225/CEA150D

CONSTRUCTION VEHICLE ESEATS

|                                                    | P225CEA150D             |
|----------------------------------------------------|-------------------------|
| Air suspension                                     |                         |
| Air suspension with 12V or 24V built-in compressor | •                       |
| Mechanical suspension                              |                         |
| Weight adjustment                                  | Automatic up to 150kgs  |
| Suspension stroke                                  | 90mm                    |
| Height adjustment                                  | 60mm                    |
| Turn Table                                         | •                       |
| Adjustable shock absorber                          |                         |
| Slide travel                                       | 190mm                   |
| Lumbar adjustment                                  |                         |
| Horizontal isolator                                | •                       |
| Adjustable foldable armrests                       |                         |
| Adjustable headrest                                | •                       |
| Backrest adjustment                                | •                       |
| Seat cushion tilt adjustment                       | •                       |
| Seat cushion depth adjustment                      | •                       |
| Cloth trim (cut&sew)                               | •                       |
| Vinyl trim (vacuum type)                           | N/A                     |
| Cloth trim (vacuum type)                           | N/A                     |
| 3-point seat belt                                  | <b>A</b>                |
| 2-point seat belt                                  | <b>A</b>                |
| Document box-pouch                                 | <b>A</b>                |
| Front Controls                                     | •                       |
| LH Controls                                        | N/A                     |
| RH Controls                                        | N/A                     |
| Heater                                             | <b>A</b>                |
| Operator presence switch                           | <b>A</b>                |
| Slides between seat top and suspension             | •                       |
| Standard connection widths                         | 280mm                   |
| Optional connection widths                         | 260mm(Order - / EA150D) |
| Testing                                            | IS07096 EM3-EM4-EM6     |