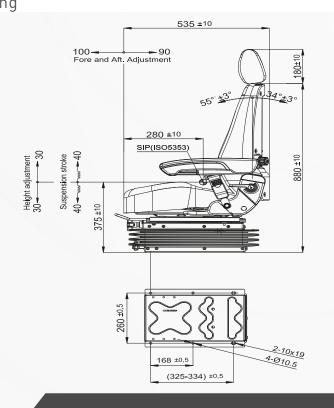

## P160M110X

Electrical

|                                                    | P160M110X                     |
|----------------------------------------------------|-------------------------------|
| Air suspension                                     |                               |
| Air suspension with 12V or 24V built-in compressor | <b>A</b>                      |
| Mechanical suspension                              | •                             |
| Weight adjustment                                  | Manual up to 150kgs           |
| Suspension stroke                                  | 80mm                          |
| Optional suspension stroke                         | 60mm                          |
| Turn Table                                         |                               |
| Slide travel                                       | 190mm                         |
| Lumbar adjustment                                  |                               |
| Adjustable /foldable armrests                      | <b>A</b>                      |
| Adjustable headrest                                | •                             |
| Backrest adjustment                                | •                             |
| Seat cushion tilt adjustment                       | N/A                           |
| Seat cushion depth adjustment                      | N/A                           |
| Vinyl trim (cut & sew)                             | N/A                           |
| Cloth trim (cut & sew)                             | ▲ Order P165 CEA150D          |
| Vinyl trim (Vacuum type)                           | •                             |
| Cloth trim (Vacuum type)                           |                               |
| Genuine leather trim                               | N/A                           |
| 3-point seat belt                                  | N/A                           |
| 2-point seat belt                                  | <b>A</b>                      |
| Document box-pouch                                 | <b>A</b>                      |
| Front Controls (except backrest recline handle)    | •                             |
| LH Controls                                        | N/A                           |
| RH Controls                                        | N/A                           |
| Heater                                             |                               |
| Operator presence switch                           |                               |
| Slides between seat top and suspension             | •                             |
| Standard connection widths                         | 260mm                         |
| Optional connection widths                         | 280mm(Order/CM110X)           |
| Testing                                            | Mother regulation TMR_1322/20 |
|                                                    | 61 11111                      |