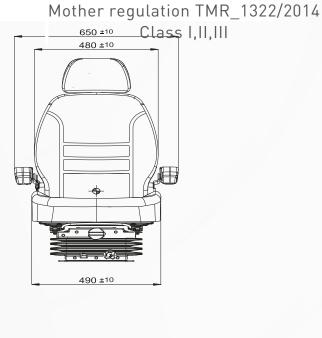

## P160M110X

Electrical

|                                                    | P160M110X                     |
|----------------------------------------------------|-------------------------------|
| Air suspension                                     |                               |
| Air suspension with 12V or 24V built-in compressor | <b>A</b>                      |
| Mechanical suspension                              | •                             |
| Weight adjustment                                  | Manual up to 150kgs           |
| Suspension stroke                                  | 80mm                          |
| Optional suspension stroke                         | 60mm                          |
| Turn Table                                         |                               |
| Slide travel                                       | 190mm                         |
| Lumbar adjustment                                  |                               |
| Adjustable /foldable armrests                      | <b>A</b>                      |
| Adjustable headrest                                | •                             |
| Backrest adjustment                                | •                             |
| Seat cushion tilt adjustment                       | N/A                           |
| Seat cushion depth adjustment                      | N/A                           |
| Vinyl trim (cut & sew)                             | N/A                           |
| Cloth trim (cut & sew)                             | ▲ Order P165 CEA150D          |
| Vinyl trim (Vacuum type)                           | •                             |
| Cloth trim (Vacuum type)                           |                               |
| Genuine leather trim                               | N/A                           |
| 3-point seat belt                                  | N/A                           |
| 2-point seat belt                                  | <b>A</b>                      |
| Document box-pouch                                 | <b>A</b>                      |
| Front Controls (except backrest recline handle)    | •                             |
| LH Controls                                        | N/A                           |
| RH Controls                                        | N/A                           |
| Heater                                             |                               |
| Operator presence switch                           |                               |
| Slides between seat top and suspension             | •                             |
| Standard connection widths                         | 260mm                         |
| Optional connection widths                         | 280mm(Order/CM110X)           |
| Testing                                            | Mother regulation TMR_1322/20 |
|                                                    | 61 11111                      |