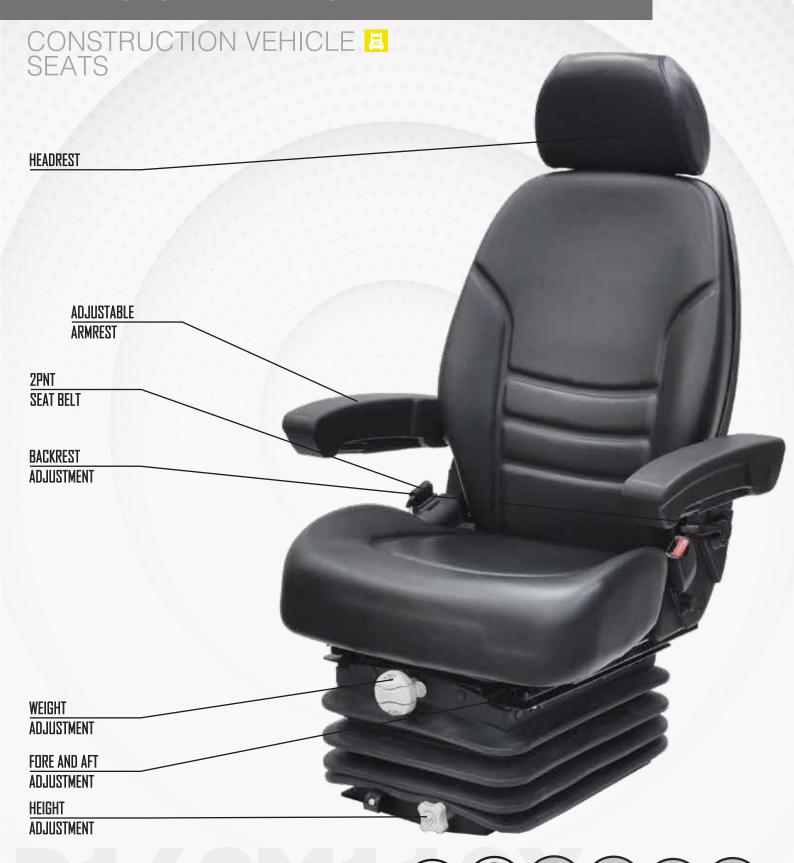

## P160M110X

Electrical

|                                                    | P160M110X                     |
|----------------------------------------------------|-------------------------------|
| Air suspension                                     |                               |
| Air suspension with 12V or 24V built-in compressor | <b>A</b>                      |
| Mechanical suspension                              | •                             |
| Weight adjustment                                  | Manual up to 150kgs           |
| Suspension stroke                                  | 80mm                          |
| Optional suspension stroke                         | 60mm                          |
| Turn Table                                         |                               |
| Slide travel                                       | 190mm                         |
| Lumbar adjustment                                  |                               |
| Adjustable /foldable armrests                      | <b>A</b>                      |
| Adjustable headrest                                | •                             |
| Backrest adjustment                                | •                             |
| Seat cushion tilt adjustment                       | N/A                           |
| Seat cushion depth adjustment                      | N/A                           |
| Vinyl trim (cut & sew)                             | N/A                           |
| Cloth trim (cut & sew)                             | ▲ Order P165 CEA150D          |
| Vinyl trim (Vacuum type)                           | •                             |
| Cloth trim (Vacuum type)                           |                               |
| Genuine leather trim                               | N/A                           |
| 3-point seat belt                                  | N/A                           |
| 2-point seat belt                                  | <b>A</b>                      |
| Document box-pouch                                 | <b>A</b>                      |
| Front Controls (except backrest recline handle)    | •                             |
| LH Controls                                        | N/A                           |
| RH Controls                                        | N/A                           |
| Heater                                             |                               |
| Operator presence switch                           |                               |
| Slides between seat top and suspension             | •                             |
| Standard connection widths                         | 260mm                         |
| Optional connection widths                         | 280mm(Order/CM110X)           |
| Testing                                            | Mother regulation TMR_1322/20 |
|                                                    | 61 11111                      |