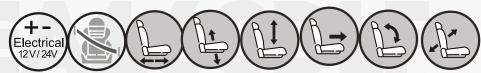

## P145/EA160DLF

CONSTRUCTION VEHICLE E SEATS

|                                             | P145EA160DLF            |
|---------------------------------------------|-------------------------|
| Air suspension                              | <b>A</b>                |
| Air suspension with 12V or 24V built-in com | pressor                 |
| Mechanical suspension                       | <b>A</b>                |
| Weight adjustment                           | Automatic up to 150kgs  |
| Suspension stroke                           | 90mm                    |
| Height adjustment                           | 60mm                    |
| Turn Table                                  | <b>A</b>                |
| Adjustable shock absorber                   |                         |
| Slide travel                                | 190mm                   |
| Lumbar adjustment                           | <b>A</b>                |
| Horizontal isolator                         | •                       |
| Adjustable foldable armrests                | <b>A</b>                |
| Adjustable headrest                         | •                       |
| Backrest adjustment                         | •                       |
| Seat cushion tilt adjustment                | •                       |
| Seat cushion depth adjustment               | •                       |
| Vinyl trim (cut&sew)                        | N/A                     |
| Cloth trim (cut&sew)                        | •                       |
| Vinyl trim (vacuum type)                    | ▲ Order P170/CEA150D    |
| Cloth trim (vacuum type)                    | ▲ Order P170C/CEA150D   |
| Genuine leather trim                        | N/A                     |
| 3-point seat belt                           | N/A                     |
| 2-point seat belt                           |                         |
| Document box-pouch                          |                         |
| Front Controls (except backrest recline har | ndle)                   |
| LH Controls                                 | N/A                     |
| RH Controls                                 | N/A                     |
| Heater                                      |                         |
| Operator presence switch                    |                         |
| Slides between seat top and suspension      | •                       |
| Standard connection widths                  | 280mm                   |
| Optional connection widths                  | 260mm(Order - / EA150D) |
| Testing 550 ±10                             | IS07096 EM3-EM4-EM6     |