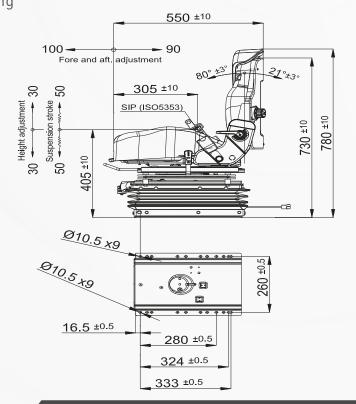

## P145/EA160DLF

CONSTRUCTION VEHICLE E SEATS

|                                             | P145EA160DLF            |
|---------------------------------------------|-------------------------|
| Air suspension                              | <b>A</b>                |
| Air suspension with 12V or 24V built-in com | pressor                 |
| Mechanical suspension                       | <b>A</b>                |
| Weight adjustment                           | Automatic up to 150kgs  |
| Suspension stroke                           | 90mm                    |
| Height adjustment                           | 60mm                    |
| Turn Table                                  | <b>A</b>                |
| Adjustable shock absorber                   |                         |
| Slide travel                                | 190mm                   |
| Lumbar adjustment                           | <b>A</b>                |
| Horizontal isolator                         | •                       |
| Adjustable foldable armrests                | <b>A</b>                |
| Adjustable headrest                         | •                       |
| Backrest adjustment                         | •                       |
| Seat cushion tilt adjustment                | •                       |
| Seat cushion depth adjustment               | •                       |
| Vinyl trim (cut&sew)                        | N/A                     |
| Cloth trim (cut&sew)                        | •                       |
| Vinyl trim (vacuum type)                    | ▲ Order P170/CEA150D    |
| Cloth trim (vacuum type)                    | ▲ Order P170C/CEA150D   |
| Genuine leather trim                        | N/A                     |
| 3-point seat belt                           | N/A                     |
| 2-point seat belt                           |                         |
| Document box-pouch                          |                         |
| Front Controls (except backrest recline har | ndle)                   |
| LH Controls                                 | N/A                     |
| RH Controls                                 | N/A                     |
| Heater                                      |                         |
| Operator presence switch                    |                         |
| Slides between seat top and suspension      | •                       |
| Standard connection widths                  | 280mm                   |
| Optional connection widths                  | 260mm(Order - / EA150D) |
| Testing 550 ±10                             | IS07096 EM3-EM4-EM6     |