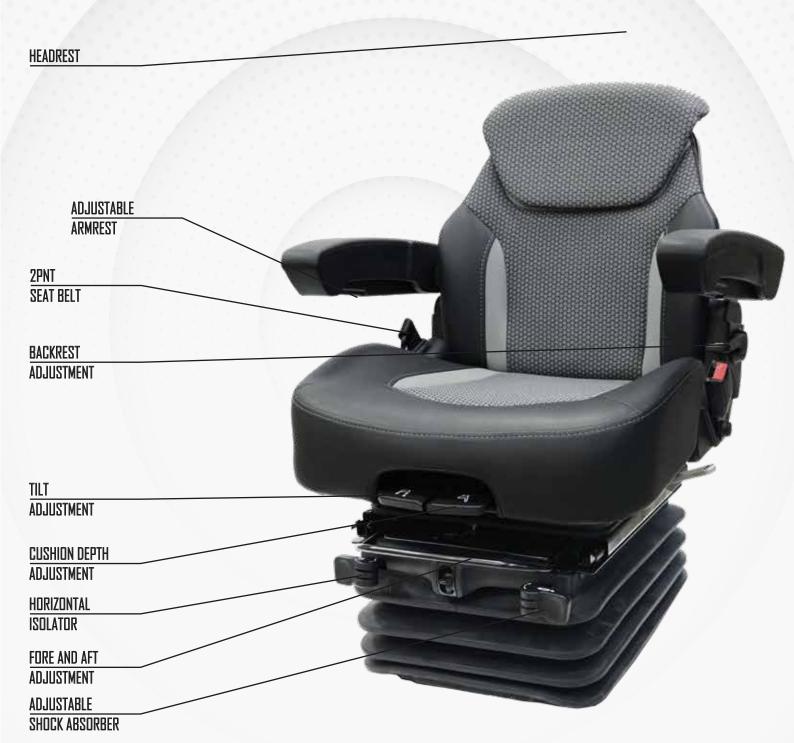

## P145/EA160DLF

CONSTRUCTION VEHICLE E SEATS

|                                             | P145EA160DLF            |
|---------------------------------------------|-------------------------|
| Air suspension                              | <b>A</b>                |
| Air suspension with 12V or 24V built-in com | pressor                 |
| Mechanical suspension                       | <b>A</b>                |
| Weight adjustment                           | Automatic up to 150kgs  |
| Suspension stroke                           | 90mm                    |
| Height adjustment                           | 60mm                    |
| Turn Table                                  | <b>A</b>                |
| Adjustable shock absorber                   |                         |
| Slide travel                                | 190mm                   |
| Lumbar adjustment                           | <b>A</b>                |
| Horizontal isolator                         | •                       |
| Adjustable foldable armrests                | <b>A</b>                |
| Adjustable headrest                         | •                       |
| Backrest adjustment                         | •                       |
| Seat cushion tilt adjustment                | •                       |
| Seat cushion depth adjustment               | •                       |
| Vinyl trim (cut&sew)                        | N/A                     |
| Cloth trim (cut&sew)                        | •                       |
| Vinyl trim (vacuum type)                    | ▲ Order P170/CEA150D    |
| Cloth trim (vacuum type)                    | ▲ Order P170C/CEA150D   |
| Genuine leather trim                        | N/A                     |
| 3-point seat belt                           | N/A                     |
| 2-point seat belt                           |                         |
| Document box-pouch                          |                         |
| Front Controls (except backrest recline har | ndle)                   |
| LH Controls                                 | N/A                     |
| RH Controls                                 | N/A                     |
| Heater                                      |                         |
| Operator presence switch                    |                         |
| Slides between seat top and suspension      | •                       |
| Standard connection widths                  | 280mm                   |
| Optional connection widths                  | 260mm(Order - / EA150D) |
| Testing 550 ±10                             | IS07096 EM3-EM4-EM6     |