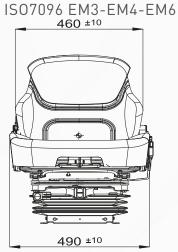

## P145/EA160DLF

CONSTRUCTION VEHICLE E SEATS

|                                             | P145EA160DLF            |
|---------------------------------------------|-------------------------|
| Air suspension                              | <b>A</b>                |
| Air suspension with 12V or 24V built-in com | pressor                 |
| Mechanical suspension                       | <b>A</b>                |
| Weight adjustment                           | Automatic up to 150kgs  |
| Suspension stroke                           | 90mm                    |
| Height adjustment                           | 60mm                    |
| Turn Table                                  | <b>A</b>                |
| Adjustable shock absorber                   |                         |
| Slide travel                                | 190mm                   |
| Lumbar adjustment                           | <b>A</b>                |
| Horizontal isolator                         | •                       |
| Adjustable foldable armrests                | <b>A</b>                |
| Adjustable headrest                         | •                       |
| Backrest adjustment                         | •                       |
| Seat cushion tilt adjustment                | •                       |
| Seat cushion depth adjustment               | •                       |
| Vinyl trim (cut&sew)                        | N/A                     |
| Cloth trim (cut&sew)                        | •                       |
| Vinyl trim (vacuum type)                    | ▲ Order P170/CEA150D    |
| Cloth trim (vacuum type)                    | ▲ Order P170C/CEA150D   |
| Genuine leather trim                        | N/A                     |
| 3-point seat belt                           | N/A                     |
| 2-point seat belt                           |                         |
| Document box-pouch                          |                         |
| Front Controls (except backrest recline har | ndle)                   |
| LH Controls                                 | N/A                     |
| RH Controls                                 | N/A                     |
| Heater                                      |                         |
| Operator presence switch                    |                         |
| Slides between seat top and suspension      | •                       |
| Standard connection widths                  | 280mm                   |
| Optional connection widths                  | 260mm(Order - / EA150D) |
| Testing 550 ±10                             | IS07096 EM3-EM4-EM6     |