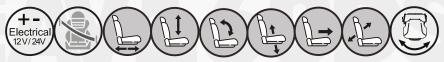

## P185/EAV160DS

|                                                    | P185EAV160DS           |
|----------------------------------------------------|------------------------|
| Air suspension                                     |                        |
| Air suspension with 12V or 24V built-in compressor | •                      |
| Mechanical suspension                              |                        |
| Weight adjustment                                  | Automatic up to 150kgs |
| Suspension stroke                                  | 80mm                   |
| Heigt adjustment                                   | 80mm                   |
| Turn Table                                         |                        |
| Adjustable shock absorber                          |                        |
| Slide travel                                       | 190mm                  |
| Lumbar adjustment                                  |                        |
| Horizontal isolator                                |                        |
| Adjustable foldable armrests                       |                        |
| Adjustable headrest                                |                        |
| Backrest adjustment                                |                        |
| Seat cushion tilt adjustment                       |                        |
| Seat cushion depth adjustment                      |                        |
| Vinyl trim (cut&sew)                               | N/A                    |
| Cloth trim (cut&sew)                               | •                      |
| Vinyl trim (vacuum type)                           | ▲ Order P180/EAV160DS  |
| Cloth trim (vacuum type)                           | Order P180C/EAV160DS   |
| Genuine leather trim                               | N/A                    |
| 3-point seat belt                                  | N/A                    |
| 2-point seat belt                                  |                        |
| Document box-pouch                                 |                        |
| Front Controls (except backrest recline handle)    | •                      |
| LH Controls                                        | N/A                    |
| RH Controls                                        | N/A                    |
| Heater                                             |                        |
| Operator presence switch                           |                        |
| Slides between seat top and suspension             | •                      |
| Standard connection widths                         | 328mm                  |
| Testing                                            | IS07096 EM3-EM4-EM6    |