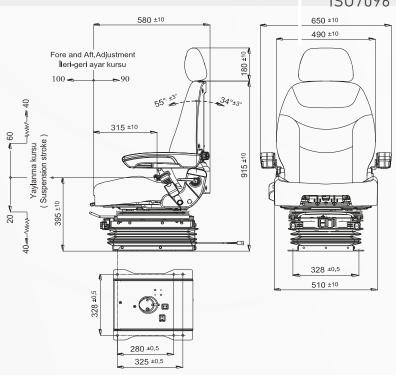

## P185/EAV160DS

|                                                    | P185EAV160DS           |
|----------------------------------------------------|------------------------|
| Air suspension                                     |                        |
| Air suspension with 12V or 24V built-in compressor | •                      |
| Mechanical suspension                              |                        |
| Weight adjustment                                  | Automatic up to 150kgs |
| Suspension stroke                                  | 80mm                   |
| Heigt adjustment                                   | 80mm                   |
| Turn Table                                         |                        |
| Adjustable shock absorber                          |                        |
| Slide travel                                       | 190mm                  |
| Lumbar adjustment                                  |                        |
| Horizontal isolator                                |                        |
| Adjustable foldable armrests                       |                        |
| Adjustable headrest                                |                        |
| Backrest adjustment                                |                        |
| Seat cushion tilt adjustment                       |                        |
| Seat cushion depth adjustment                      |                        |
| Vinyl trim (cut&sew)                               | N/A                    |
| Cloth trim (cut&sew)                               | •                      |
| Vinyl trim (vacuum type)                           | ▲ Order P180/EAV160DS  |
| Cloth trim (vacuum type)                           | Order P180C/EAV160DS   |
| Genuine leather trim                               | N/A                    |
| 3-point seat belt                                  | N/A                    |
| 2-point seat belt                                  |                        |
| Document box-pouch                                 |                        |
| Front Controls (except backrest recline handle)    | •                      |
| LH Controls                                        | N/A                    |
| RH Controls                                        | N/A                    |
| Heater                                             |                        |
| Operator presence switch                           |                        |
| Slides between seat top and suspension             | •                      |
| Standard connection widths                         | 328mm                  |
| Testing                                            | IS07096 EM3-EM4-EM6    |