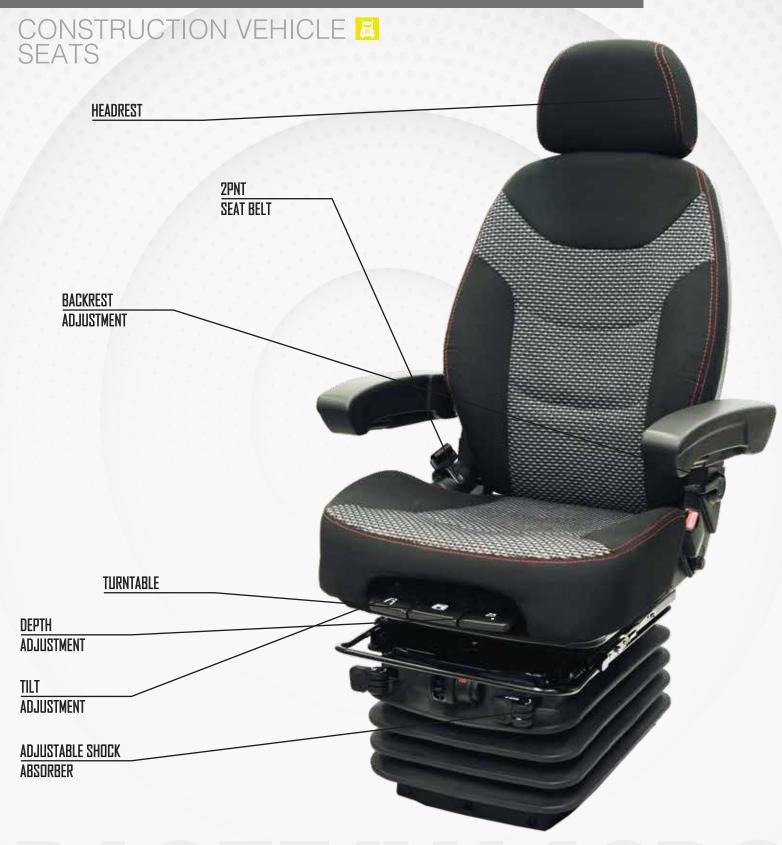

## P185/EAV160DS

|                                                    | P185EAV160DS           |
|----------------------------------------------------|------------------------|
| Air suspension                                     |                        |
| Air suspension with 12V or 24V built-in compressor | •                      |
| Mechanical suspension                              |                        |
| Weight adjustment                                  | Automatic up to 150kgs |
| Suspension stroke                                  | 80mm                   |
| Heigt adjustment                                   | 80mm                   |
| Turn Table                                         |                        |
| Adjustable shock absorber                          |                        |
| Slide travel                                       | 190mm                  |
| Lumbar adjustment                                  |                        |
| Horizontal isolator                                |                        |
| Adjustable foldable armrests                       |                        |
| Adjustable headrest                                |                        |
| Backrest adjustment                                |                        |
| Seat cushion tilt adjustment                       |                        |
| Seat cushion depth adjustment                      |                        |
| Vinyl trim (cut&sew)                               | N/A                    |
| Cloth trim (cut&sew)                               | •                      |
| Vinyl trim (vacuum type)                           | ▲ Order P180/EAV160DS  |
| Cloth trim (vacuum type)                           | Order P180C/EAV160DS   |
| Genuine leather trim                               | N/A                    |
| 3-point seat belt                                  | N/A                    |
| 2-point seat belt                                  |                        |
| Document box-pouch                                 |                        |
| Front Controls (except backrest recline handle)    | •                      |
| LH Controls                                        | N/A                    |
| RH Controls                                        | N/A                    |
| Heater                                             |                        |
| Operator presence switch                           |                        |
| Slides between seat top and suspension             | •                      |
| Standard connection widths                         | 328mm                  |
| Testing                                            | IS07096 EM3-EM4-EM6    |