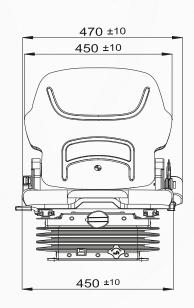

## 22/M110X

CONSTRUCTION VEHICLE ESEATS

Mechanical Mechanical

|                                                    | 22M110X                |
|----------------------------------------------------|------------------------|
| Air suspension                                     |                        |
| Air suspension with 12V or 24V built-in compressor |                        |
| Mechanical suspension                              | •                      |
| Weight adjustment                                  | Manuel up to 150kgs    |
| Suspension stroke                                  | 80mm                   |
| Height adjustment                                  | 60mm                   |
| Turn Table                                         | <b>A</b>               |
| Slide travel                                       | <br>160mm              |
| Lumbar adjustment                                  |                        |
| Adjustable / Foldable armrests                     | <b>A</b>               |
| Adjustable headrest                                |                        |
| Backrest adjustment                                | •                      |
| Seat cushion tilt adjustment                       | N/A                    |
| Seat cushion depth adjustment                      | N/A                    |
| Vinyl trim (Vacuum Type)                           | •                      |
| Cloth trim (Vacuum Type)                           | <b>A</b>               |
| 2-point seat belt                                  |                        |
| Document box-pouch                                 | <b>A</b>               |
| Front Controls                                     | •                      |
| LH Controls                                        | N/A                    |
| RH Controls                                        | N/A                    |
| Heater                                             |                        |
| Operator presence switch                           |                        |
| Slides between seat top and suspension             | •                      |
| Standard connection widths                         | 260mm                  |
| Optional connection widths                         | 280mm (Order/CM110X)   |
| Testing                                            | EU 1322/2014 Annex XIV |
|                                                    | Class I, II, III       |