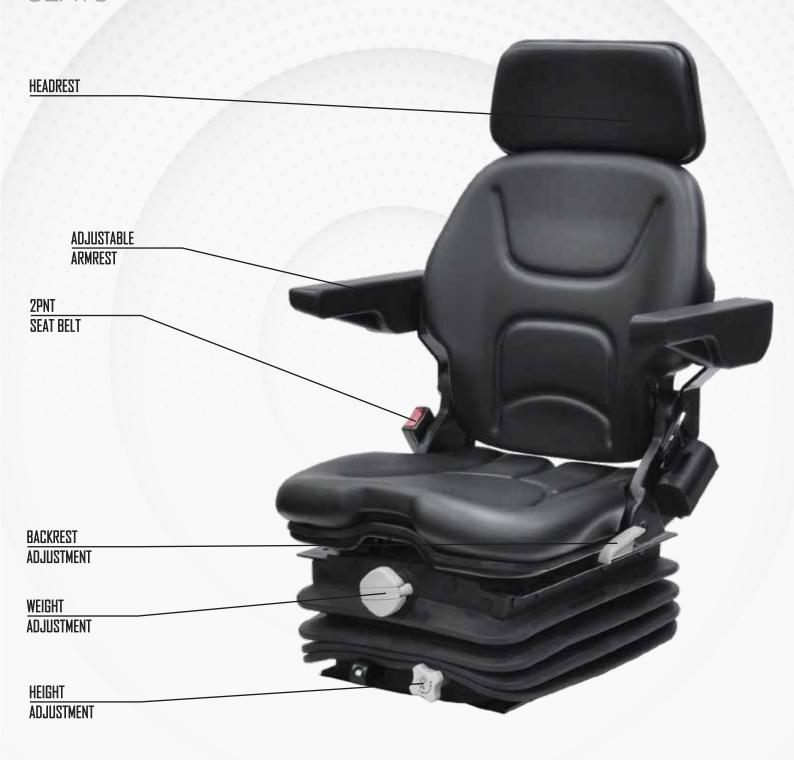

## 22/M110X

CONSTRUCTION VEHICLE ESEATS

Mechanical Mechanical

|                                                    | 22M110X                |
|----------------------------------------------------|------------------------|
| Air suspension                                     |                        |
| Air suspension with 12V or 24V built-in compressor |                        |
| Mechanical suspension                              | •                      |
| Weight adjustment                                  | Manuel up to 150kgs    |
| Suspension stroke                                  | 80mm                   |
| Height adjustment                                  | 60mm                   |
| Turn Table                                         | <b>A</b>               |
| Slide travel                                       | <br>160mm              |
| Lumbar adjustment                                  |                        |
| Adjustable / Foldable armrests                     | <b>A</b>               |
| Adjustable headrest                                |                        |
| Backrest adjustment                                | •                      |
| Seat cushion tilt adjustment                       | N/A                    |
| Seat cushion depth adjustment                      | N/A                    |
| Vinyl trim (Vacuum Type)                           | •                      |
| Cloth trim (Vacuum Type)                           | <b>A</b>               |
| 2-point seat belt                                  |                        |
| Document box-pouch                                 | <b>A</b>               |
| Front Controls                                     | •                      |
| LH Controls                                        | N/A                    |
| RH Controls                                        | N/A                    |
| Heater                                             |                        |
| Operator presence switch                           |                        |
| Slides between seat top and suspension             | •                      |
| Standard connection widths                         | 260mm                  |
| Optional connection widths                         | 280mm (Order/CM110X)   |
| Testing                                            | EU 1322/2014 Annex XIV |
|                                                    | Class I, II, III       |