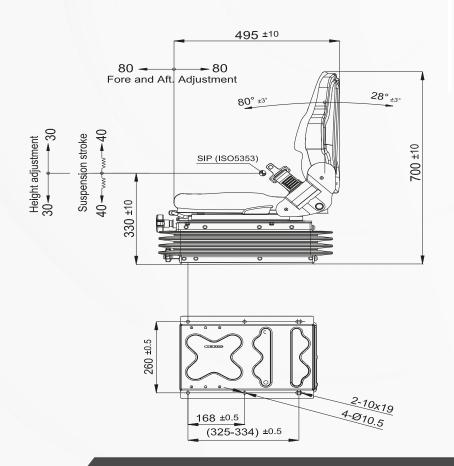

## 22/M110X

CONSTRUCTION VEHICLE ESEATS

Mechanical Mechanical

|                                                    | 22M110X                |
|----------------------------------------------------|------------------------|
| Air suspension                                     |                        |
| Air suspension with 12V or 24V built-in compressor |                        |
| Mechanical suspension                              | •                      |
| Weight adjustment                                  | Manuel up to 150kgs    |
| Suspension stroke                                  | 80mm                   |
| Height adjustment                                  | 60mm                   |
| Turn Table                                         | <b>A</b>               |
| Slide travel                                       | <br>160mm              |
| Lumbar adjustment                                  |                        |
| Adjustable / Foldable armrests                     | <b>A</b>               |
| Adjustable headrest                                |                        |
| Backrest adjustment                                | •                      |
| Seat cushion tilt adjustment                       | N/A                    |
| Seat cushion depth adjustment                      | N/A                    |
| Vinyl trim (Vacuum Type)                           | •                      |
| Cloth trim (Vacuum Type)                           | <b>A</b>               |
| 2-point seat belt                                  |                        |
| Document box-pouch                                 | <b>A</b>               |
| Front Controls                                     | •                      |
| LH Controls                                        | N/A                    |
| RH Controls                                        | N/A                    |
| Heater                                             |                        |
| Operator presence switch                           |                        |
| Slides between seat top and suspension             | •                      |
| Standard connection widths                         | 260mm                  |
| Optional connection widths                         | 280mm (Order/CM110X)   |
| Testing                                            | EU 1322/2014 Annex XIV |
|                                                    | Class I, II, III       |