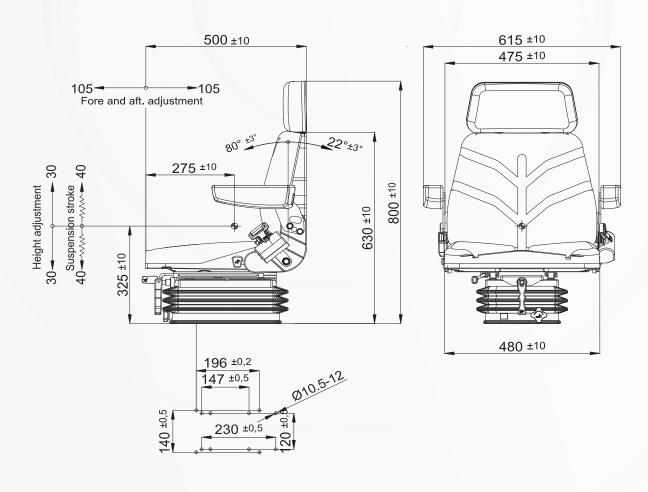

## 71/KM80X

CONSTRUCTION VEHICLE SEATS

Mechanical Mechanical

|                                                    | 71KM80X             |
|----------------------------------------------------|---------------------|
| Air suspension                                     | N/A                 |
| Air suspension with 12V or 24V built-in compressor |                     |
| Mechanical suspension                              | •                   |
| Weight adjustment                                  | Manual up to 150kgs |
| Suspension stroke                                  | 80mm                |
| Height adjustment                                  | 60mm                |
| Turn Table                                         | <b>A</b>            |
| Slide travel                                       | 210mm               |
| Heavy duty single locking slides                   |                     |
| Double locking slides                              | <b>A</b>            |
| Lumbar adjustment                                  |                     |
| Adjustable foldable armrests                       |                     |
| Adjustable headrest                                |                     |
| Backrest adjustment                                | •                   |
| Vinyl trim (vacuum type)                           | •                   |
| Cloth trim (vacuum type)                           | <b>A</b>            |
| 2-point seat belt                                  |                     |
| Document box-pouch                                 | <b>A</b>            |
| Heater                                             | _                   |
| Operator presence switch                           | <b>A</b>            |
| Slides between seat top and suspension             | •                   |
| Standard connection widths                         | 120mm and 140mm     |
| Testing                                            | ISO 7096            |
|                                                    | EM 3,4,5,6,7,9      |