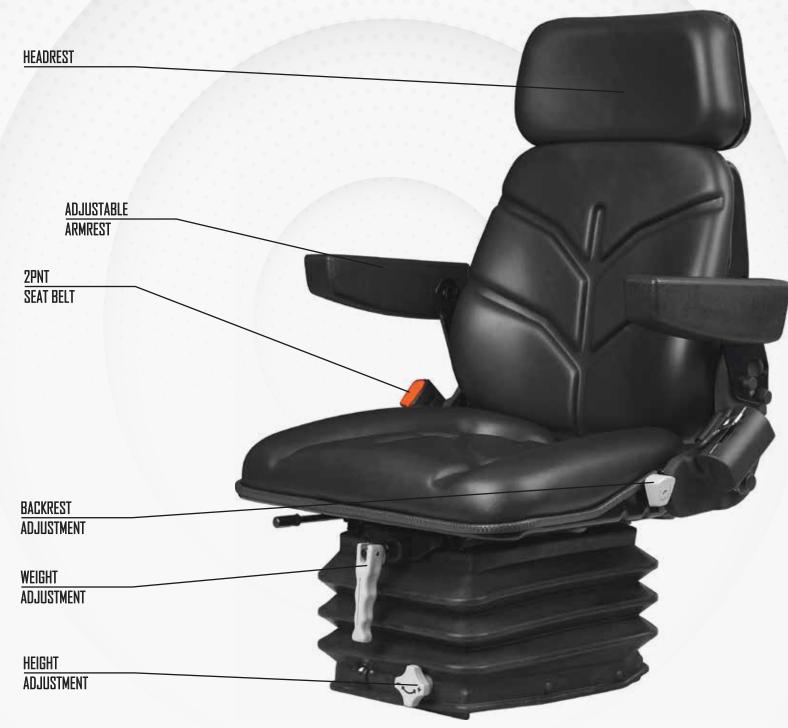

## 71/KM80X

CONSTRUCTION VEHICLE SEATS

Mechanical Mechanical

|                                                    | 71KM80X             |
|----------------------------------------------------|---------------------|
| Air suspension                                     | N/A                 |
| Air suspension with 12V or 24V built-in compressor |                     |
| Mechanical suspension                              | •                   |
| Weight adjustment                                  | Manual up to 150kgs |
| Suspension stroke                                  | 80mm                |
| Height adjustment                                  | 60mm                |
| Turn Table                                         | <b>A</b>            |
| Slide travel                                       | 210mm               |
| Heavy duty single locking slides                   |                     |
| Double locking slides                              | <b>A</b>            |
| Lumbar adjustment                                  |                     |
| Adjustable foldable armrests                       |                     |
| Adjustable headrest                                |                     |
| Backrest adjustment                                | •                   |
| Vinyl trim (vacuum type)                           | •                   |
| Cloth trim (vacuum type)                           | <b>A</b>            |
| 2-point seat belt                                  |                     |
| Document box-pouch                                 | <b>A</b>            |
| Heater                                             | _                   |
| Operator presence switch                           | <b>A</b>            |
| Slides between seat top and suspension             | •                   |
| Standard connection widths                         | 120mm and 140mm     |
| Testing                                            | ISO 7096            |
|                                                    | EM 3,4,5,6,7,9      |