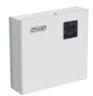

### Harvia Legend E

The Legend model E sauna heater, equipped with a separate control unit, enables various connection options in home and especially in professional use. Select the Harvia control unit system that suits your needs best, or connect your Legend model E electric sauna heater to your existing heater's Harvia control

#### RECOMMENDED PRODUCTS

(With the E model)

Xenio CX170XW WiFi control unit

Xenio CX170 control unit

C170VKK control unit