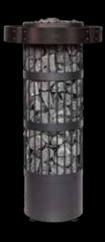

# Enjoy Harvia Legend's gentle steam bath in compact size!

Harvia's Legend electric sauna heater, now in a new size, continues the Finnish sauna tradition and the story of unwavering Harvia quality! The compact Legend electric sauna heater brings the soft steam baths into small family saunas. Legend's rustic steel frame contains a large amount of stones, creating the distinctive smooth steam bath.

The heater, with fine details added by the blacksmith, is a true eye-catcher. The black Legend electric sauna heater, with its pillar shape and large amount of stones, can also be embedded impressively into the benches. Create something special with the comprehensive Legend selection.