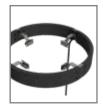

# Elevate your sauna's interior design with Legend accessories

Our Legend accessories add the finishing touch to the Harvia Legend Home electric sauna stove. In our wide range of products, you can find protective sheaths, safety railings and embedding flanges for your sauna stove and add both style and extra security to your sauna. Complete your sauna experience with the Legend sauna accessories.

Safety railing HP03

1 x protective sheath HP011

2 x protective sheath HP011

#### **ACCESSORIES**

Embedding flange HP02

Safety railing HP03 Illuminated safety railing HP03L

Protective sheath HP011

Xenio WiFi accessory package CX001WIFI

Safety switch SFE-D350

Sauna heater stones AC3000 (20 kg)