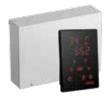

## Harvia Legend XE

The digital Xenio control panel makes it extremely easy to use. All the functions are integrated directly into the Legend heater, enabling easy installation whether you are building a new sauna or putting in a new heater in your old sauna. The buttons on the Xenio control panel are illuminated for ease of use even in dimly lit saunas. Use the control panel to adjust the temperature, lighting and timers. With the timer, you can have the sauna ready whenever it suits you. The control panel can be placed inside the sauna, doubling as a digital thermometer. The XE model can be started remotely, and the safety equipment can be integrated directly into the heater.