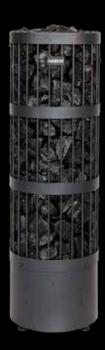

### Harvia Legend E

The Legend model E sauna heater, equipped with a separate control unit, enables various connection options in home and especially in professional use. Select the Harvia control unit system that suits your needs best, or connect your Legend model E electric sauna heater to your existing heater's Harvia control

6,8/11 kW

6–18 m<sup>3</sup>

100 kg

Model: P0110E, P070E

Dimensions: width 325 mm, depth 325 mm, height 1080 mm, weight 18,5 kg