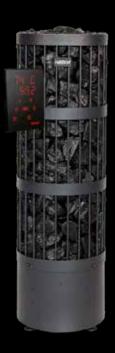

## Harvia Legend XE

The digital Xenio control panel makes it extremely easy to use. All the functions are integrated directly into the Legend heater, enabling easy installation whether you are building a new sauna or putting in a new heater in your old sauna. The buttons on the Xenio control panel are illuminated for ease of use even in dimly lit saunas. Use the control panel to adjust the temperature, lighting and timers. With the timer, you can have the sauna ready whenever it suits you. The control panel can be placed inside the sauna, doubling as a digital thermometer. The XE model can be started remotely, and the safety equipment can be integrated directly into the heater.

6,8/11 kW

6-18 m<sup>3</sup>

100 kg

Model: P0110XE, P070XE

Dimensions: width 325 mm, depth 325 mm, height 1080 mm, weight 18,5 kg