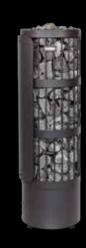

## Harvia Legend XE

The digital Xenio control panel makes it extremely easy to use. All the functions are integrated directly into the Legend heater, enabling easy installation whether you are building a new sauna or putting in a new heater in your old sauna. The buttons on the Xenio control panel are illuminated for ease of use even in dimly lit saunas. Use the control panel to adjust the temperature, lighting and timers. With the timer, you can have the sauna ready whenever it suits you. The control panel can be placed inside the sauna, doubling as a digital thermometer. The XE model can be started remotely, and the safety equipment can be integrated directly into the heater.

6,8/11 kW

6-18 m<sup>3</sup>

100 kg

Model: P0110XE, P070XE

Dimensions: width 325 mm, depth 325 mm, height 1080 mm, weight 18,5 kg