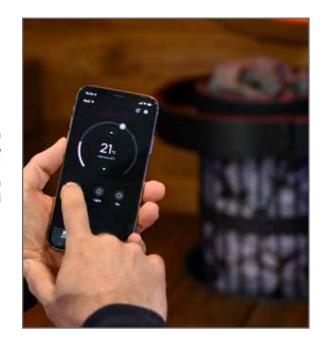

### Sauna at your fingertips

Harvia WiFi solutions, combined with the MyHarvia mobile app, have been designed to allow the safe and easy remote control of your sauna. These solutions allow you to switch on the sauna heater remotely and control other features that will save energy, as your sauna will be ready exactly when you are. The door sensor, a safety device included in the Harvia Xenio WiFi accessory package, keeps the sauna safe as it can be controlled remotely.

# Download **MyHarvia**