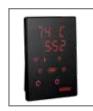

## Harvia Legend XE

The digital Xenio control panel makes it extremely easy to use. All the functions are integrated directly into the Legend heater, enabling easy installation whether you are building a new sauna or putting in a new heater in your old sauna. The buttons on the Xenio control panel are illuminated for ease of use even in dimly lit saunas. Use the control panel to adjust the temperature, lighting and timers. With the timer, you can have the sauna ready whenever it suits you. The control panel can be placed inside the sauna, doubling as a digital thermometer. The XE model can be started remotely, and the safety equipment can be integrated directly into the heater.

### Sauna at your fingertips

Harvia WiFi solutions, combined with the MyHarvia mobile app, have been designed to allow the safe and easy remote control of your sauna. These solutions allow you to switch on the sauna heater remotely and control other features that will save energy, as your sauna will be ready exactly when you are. The door sensor, a safety device included in the Harvia Xenio WiFi accessory package, keeps the sauna safe as it can be controlled remotely.