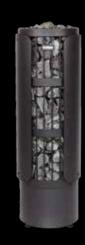

### Harvia Legend E

The Legend model E sauna heater, equipped with a separate control unit, enables various connection options in home and especially in professional use. Select the Harvia control unit system that suits your needs best, or connect your Legend model E electric sauna heater to your existing heater's Harvia control

6,8/11 kW

6–18 m<sup>3</sup>

100 kg

Model: P0110E, P070E

Dimensions: width 325 mm, depth 325 mm, height 1080 mm, weight 18,5 kg