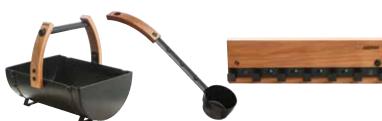

#### COMPLETE YOUR SAUNA EXPERIENCE WITH LEGEND ACCESSORIES

Legend sauna bucket SASP0100

Legend ladle SASP0101

Legend clothes hanger SASP0103

Legend thermometer SASP0104

Legend sauna light SAS21107

Legend sauna doors, gray, bronze, clear or satin