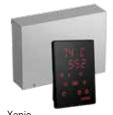

## Harvia Legend XE

The digital Xenio control panel makes it extremely easy to use. All the functions are integrated directly into the Legend heater, enabling easy installation whether you are building a new sauna or putting in a new heater in your old sauna. The buttons on the Xenio control panel are illuminated for ease of use even in dimly lit saunas. Use the control panel to adjust the temperature, lighting and timers. With the timer, you can have the sauna ready whenever it suits you. The control panel can be placed inside the sauna, doubling as a digital thermometer. The XE model can be started remotely, and the safety equipment can be integrated directly into the heater.