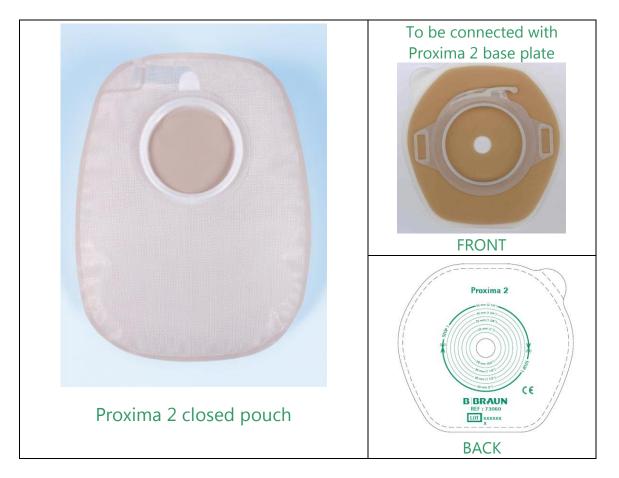

|            | Certificatin                                                                                                                                                                                                   |                                  |                                                                                                                                                                                                                                                                                                                                                                                                                                                                                                                                                                                                         |     |                                           |                      |                      |
|------------|----------------------------------------------------------------------------------------------------------------------------------------------------------------------------------------------------------------|----------------------------------|---------------------------------------------------------------------------------------------------------------------------------------------------------------------------------------------------------------------------------------------------------------------------------------------------------------------------------------------------------------------------------------------------------------------------------------------------------------------------------------------------------------------------------------------------------------------------------------------------------|-----|-------------------------------------------|----------------------|----------------------|
|            | <b>TÜV Product</b>                                                                                                                                                                                             | Service Gmb                      | H (0123)                                                                                                                                                                                                                                                                                                                                                                                                                                                                                                                                                                                                |     |                                           |                      |                      |
| . Informat | tion on the <b>i</b>                                                                                                                                                                                           | medical dev                      | rice                                                                                                                                                                                                                                                                                                                                                                                                                                                                                                                                                                                                    |     |                                           |                      |                      |
| 2.1        | <u>Trademark</u>                                                                                                                                                                                               |                                  |                                                                                                                                                                                                                                                                                                                                                                                                                                                                                                                                                                                                         | Pro | xima 2                                    |                      |                      |
| 2.2        | IndicationsTwo-piece system closed pouch for collection of body effluents for any person having undergonintestinal surgery of the colostomy type.Each pouch has to be connected with one Proxima 2 base plate. |                                  |                                                                                                                                                                                                                                                                                                                                                                                                                                                                                                                                                                                                         |     |                                           |                      |                      |
| 2.3        | Product description       2-piece closed pouch         available in diameters 40, 50, 60 and 80 mm                                                                                                             |                                  |                                                                                                                                                                                                                                                                                                                                                                                                                                                                                                                                                                                                         |     |                                           |                      |                      |
|            | <image/>                                                                                                                                                                                                       |                                  | <ul> <li>Comfort         <ul> <li>Soft backing material on body-worn side:<br/>allowing moisture evacuation and to wipe off<br/>water from the surface</li> <li>Silent and odourproof plastic film</li> <li>Filter based on laminar technology: improved<br/>deodorisation capacity</li> <li>Integrated filter: no contact of charcoal with<br/>clothes, no risk of pouch ballooning</li> </ul> </li> <li>Security         <ul> <li>Rounded shape without angles for optimization<br/>of collecting capacity</li> </ul> </li> <li>Ease of use         <ul> <li>Integrated filter</li> </ul> </li> </ul> |     |                                           |                      |                      |
| 2.4        | References<br>Reference<br>s                                                                                                                                                                                   | Diameter<br>in mm                | a x b in m<br>a                                                                                                                                                                                                                                                                                                                                                                                                                                                                                                                                                                                         | b   | Capacity<br>according<br>to<br>ISO 8670-2 | Colour               | Packagiı<br>g        |
|            | 73140A<br>73150A<br>73160A<br>73180A<br>73240A<br>73250A                                                                                                                                                       | 40<br>50<br>60<br>80<br>40<br>50 | 195 X 15                                                                                                                                                                                                                                                                                                                                                                                                                                                                                                                                                                                                | 0   | 530 ml<br>(for diameter –<br>50)          | Beige<br>Transparent | Box of 30<br>pouches |
|            | 73260A<br>73280A                                                                                                                                                                                               | 60<br>80                         |                                                                                                                                                                                                                                                                                                                                                                                                                                                                                                                                                                                                         |     |                                           |                      |                      |